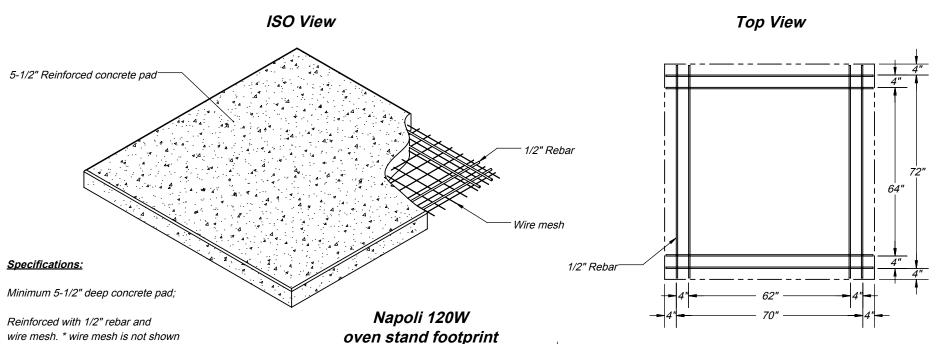

4 3

5

wire mesh. \* wire mesh is not shown in some views for print clarity;

Cut rebar and wire mesh short to conceal inside concrete pad;

\*CMU stand requires a minimum cement foundation pad of 78"W x 80"D

### Slab dimensions:

Minimum 8" wider than oven stand and hearth;

Minimum 10" deeper than oven stand and hearth;

Finished slab should be 2" to 3" above ground level;

Refer to local building codes for recommendations regarding soil compaction, frost line and other considerations. Depending on local conditions, you may have to excavate down 18" or more of topsoil to reach stable substrate.

## Napoli 120W

Wood Fired Pizza Oven Pad Architect Drawings

Revision 01/23/17

Sheet:3 of 4

When ordering replacement tiles, reference tile number, pizza oven model and purchase date.