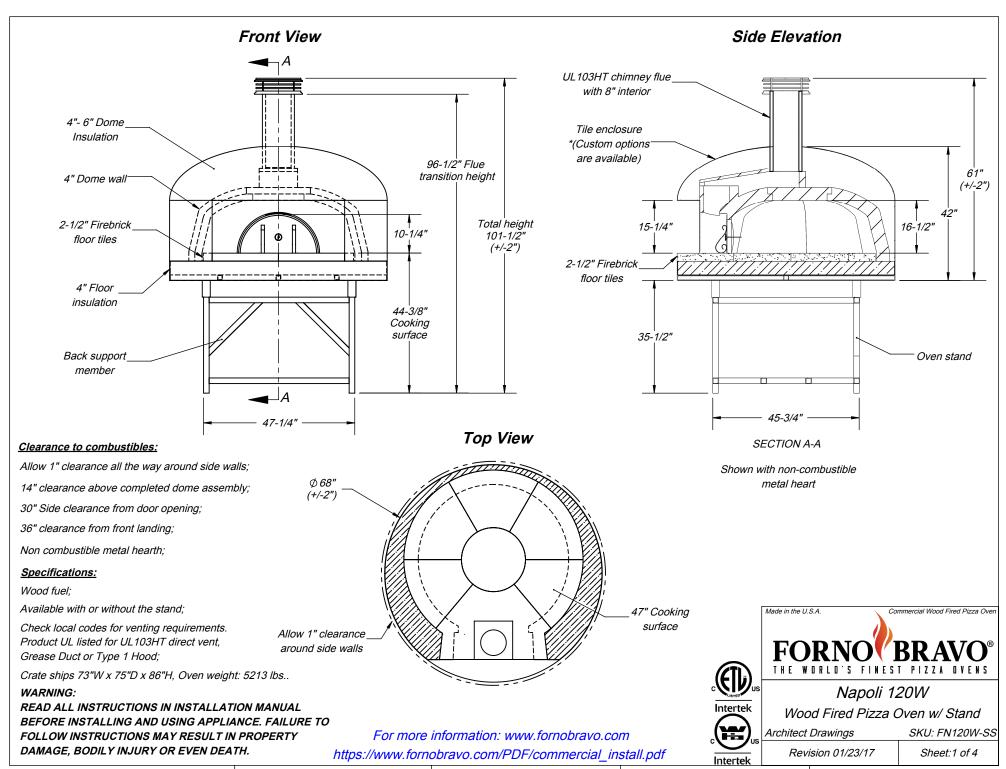

#### WARNING:

READ ALL INSTRUCTIONS IN INSTALLATION MANUAL BEFORE INSTALLING AND USING APPLIANCE. FAILURE TO FOLLOW INSTRUCTIONS MAY RESULT IN PROPERTY DAMAGE, BODILY INJURY OR EVEN DEATH.

5-1/2" Ø 68"

> For more information: www.fornobravo.com https://www.fornobravo.com/PDF/commercial install.pdf

## Side Elevation

Intertek

## Napoli 120W

Wood Fired Pizza Oven Pad Architect Drawings

Revision 01/23/17

Sheet:3 of 4

When ordering replacement tiles, reference tile number, pizza oven model and purchase date.

Intertek

Intertek

Top View

### Side Elevation

#### **WARNING:**

READ ALL INSTRUCTIONS IN INSTALLATION MANUAL BEFORE INSTALLING AND USING APPLIANCE. FAILURE TO FOLLOW INSTRUCTIONS MAY RESULT IN PROPERTY DAMAGE, BODILY INJURY OR EVEN DEATH.

For more information: www.fornobravo.com https://www.fornobravo.com/PDF/commercial\_install.pdf