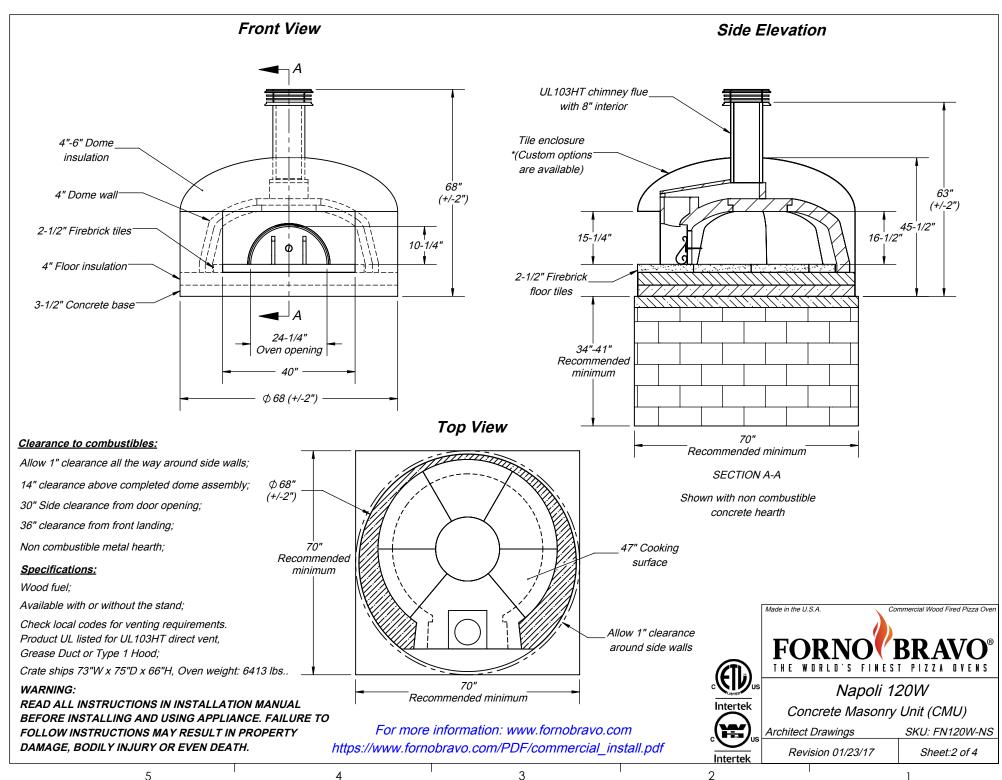

#### WARNING:

READ ALL INSTRUCTIONS IN INSTALLATION MANUAL BEFORE INSTALLING AND USING APPLIANCE. FAILURE TO FOLLOW INSTRUCTIONS MAY RESULT IN PROPERTY DAMAGE, BODILY INJURY OR EVEN DEATH.

5-1/2" Ø 68"

> For more information: www.fornobravo.com https://www.fornobravo.com/PDF/commercial install.pdf

## Side Elevation

Intertek

## Napoli 120W

Wood Fired Pizza Oven Pad Architect Drawings

Revision 01/23/17

Sheet:3 of 4

When ordering replacement tiles, reference tile number, pizza oven model and purchase date.

Intertek

Intertek

Top View

### Side Elevation

#### **WARNING:**

READ ALL INSTRUCTIONS IN INSTALLATION MANUAL BEFORE INSTALLING AND USING APPLIANCE. FAILURE TO FOLLOW INSTRUCTIONS MAY RESULT IN PROPERTY DAMAGE, BODILY INJURY OR EVEN DEATH.

For more information: www.fornobravo.com https://www.fornobravo.com/PDF/commercial\_install.pdf