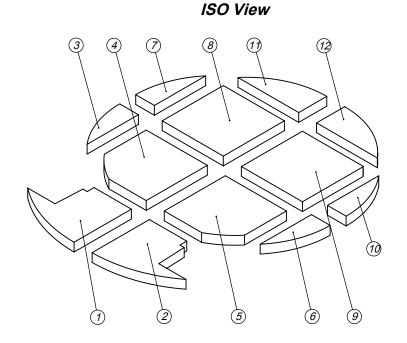

## Napoli 120W

Wood Fired Pizza Oven Pad Architect Drawings

Revision 01/23/17

Sheet:3 of 4

When ordering replacement tiles, reference tile number, pizza oven model and purchase date.

## Napoli 120W

Pizza Oven Floor Tile Layout

Architect Drawings

Revision 01/23/17

40" Landing

Sheet:4 of 4

4 3 2