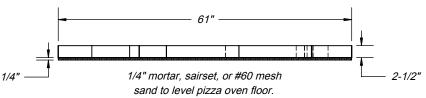

## Specifications:

Pizza oven floor is NSF-4 rated with 2-1/2" thick surface.

Use 1/4" mortar, sairset ,or #60 mesh sand to level the floor.

No more than 3/8" filler around landing or door may not fit.

5