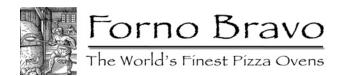

The ovens feature a commercial interlocking, 3" oven dome and 18" x 18" x 2 1/2" compressed/kiln-fired firebrick cooking floor, combined with a lightweight stainless steel vent-optimized for catering, trailers and other portable applications. The ovens are available in two sizes, 44" x 54" and 48" x 59". With 4" of ceramic dome and floor insulation, the Professionale TE ovens are efficient with wood fuel, and maintain both high temperature for non-stop high temperature baking.

The oven is vented with a Direct Connect UL103 chimney system, with the chimney anchor plate permanently installed in the ventilation system.

The Forno Bravo Professionale ovens are UL737, UL2162, ANSI/NSF-4 and ANSIZ83a Certified.