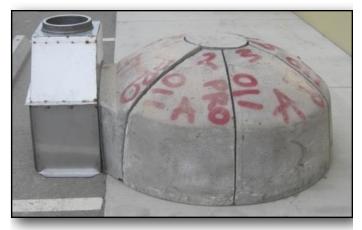

## Professionale110-TE Dimensions

The ovens feature a commercial interlocking, 3" oven dome and 18" x 18" x 2 1/2" compressed/kiln-fired firebrick cooking floor, combined with a lightweight stainless steel vent-optimized for catering, trailers and other portable applications. The ovens are available in two sizes, 44" x 54" and 48" x 59". With 4" of ceramic dome and floor insulation, the Professionale TE ovens are efficient with wood fuel, and maintain both high temperature for non-stop high temperature baking.