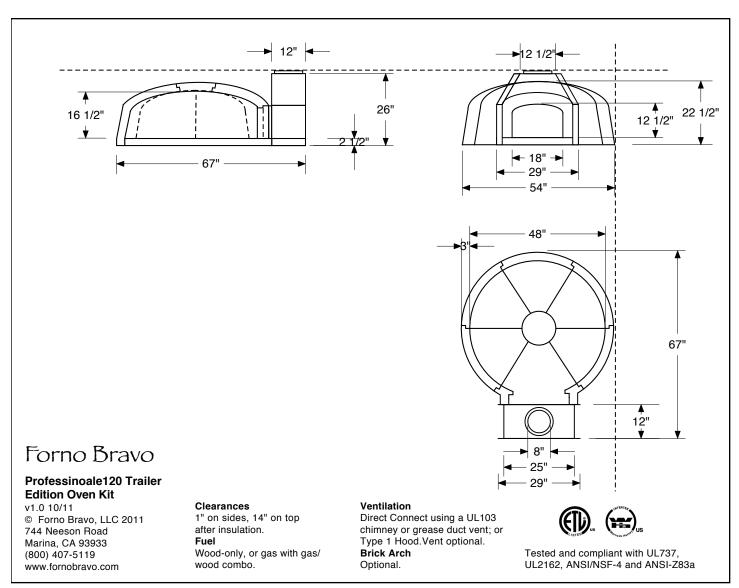

n Sheet



The Professionale TE—designed specifically for catering.



Commercial-grade dome and floor, combined with lightweight venting.

#### The Professionale TE Series

|                    | Cooking<br>Surface (in) | Area<br>(m2) | Heat up<br>(min) | Pizzas<br>(10") |
|--------------------|-------------------------|--------------|------------------|-----------------|
| ProfessionaleTE110 | 44" x 54"               | .95          | 60               | 4-5             |
| ProfessionaleTE120 | 48" x 59"               | 1.25         | 75               | 5-6             |







744 Neeson Road Marina, CA 93933 (800) 407-5119 info@fornobravo.com www.fornobravo.com



## Specification Sheet

## Professionale110-TE Dimensions





### Specification Sheet

#### Professionale120-TE Dimensions