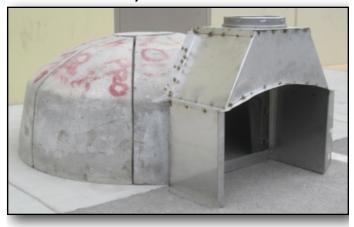

The ovens feature a commercial interlocking, 3" oven dome and 18" x 18" x 2 1/2" compressed/kiln-fired firebrick cooking floor, combined with a lightweight stainless steel vent-optimized for catering, trailers and other portable applications. The ovens are available in two sizes, 44" x 54" and 48" x 59". With 4" of ceramic dome and floor insulation, the Professionale TE ovens are efficient with wood fuel, and maintain both high temperature for non-stop high temperature baking.

Because of the oven dome and floor thickness and the quality of the refractory and insulating materials, the Professionale TE ovens also offer the optimal balance of heat-up time and heat retention -- allowing catering professionals to bring their oven up to speed guickly—typically an hour, while still providing the outstanding high heat retention required for catering large