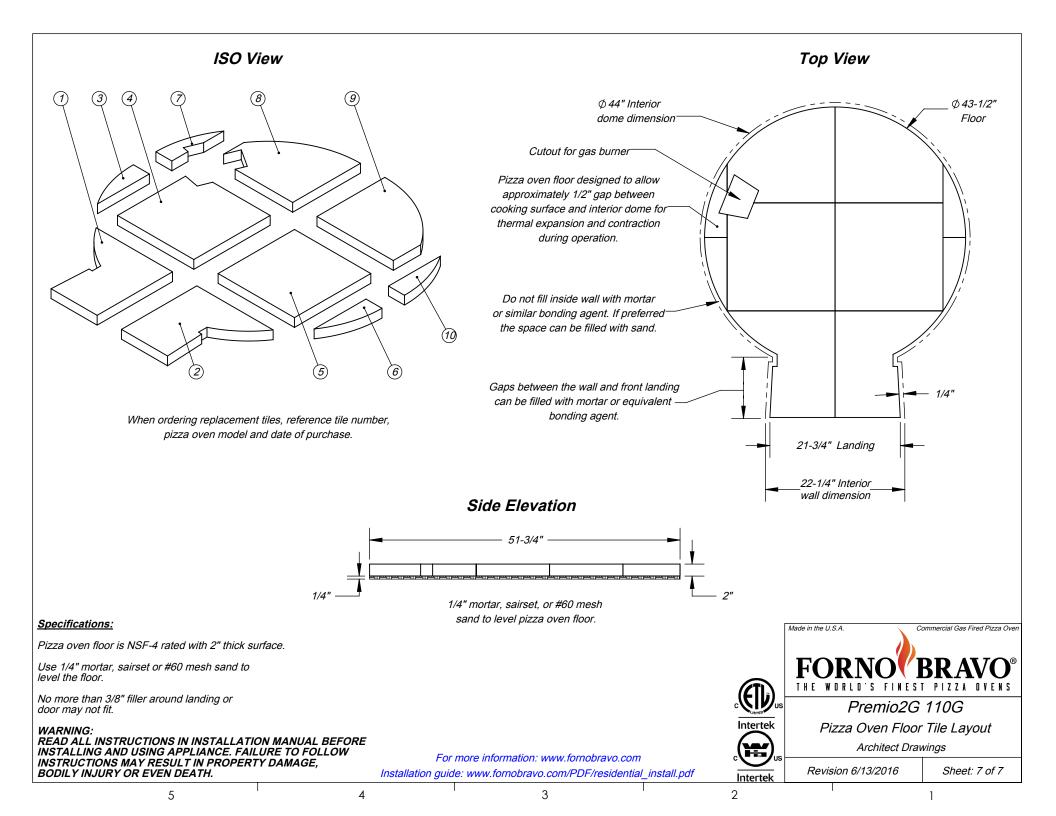

d other items

## To be provided by customer / contractor:

5

- · Concrete support pad with rebar (or equivalent structure)
- Concrete masonry stand (CMU) or equivalent non-combustible structure
- · Decorative facade materials (stucco, brick, tile, steel, etc.)

## Certifications:

Tested and compliant with:

UL737, UL2162, NSF-4, CAN/CGA-1.8 Dual, ANSI-Z83.11 Dual, ANSI-Z21.58-CSA 1.6-2007 For more information about our certifications, click here: www.fornobravo.com/ul-certified

## WARNING:

READ ALL INSTRUCTIONS IN INSTALLATION MANUAL BEFORE INSTALLING AND USING APPLIANCE. FAILURE TO FOLLOW INSTRUCTIONS MAY RESULT IN PROPERTY DAMAGE, BODILY INJURY OR EVEN DEATH Installation manual can be found by clicking on this link: www.fornobravo.com/PDF/residential\_install.pdf

4



3

Top View