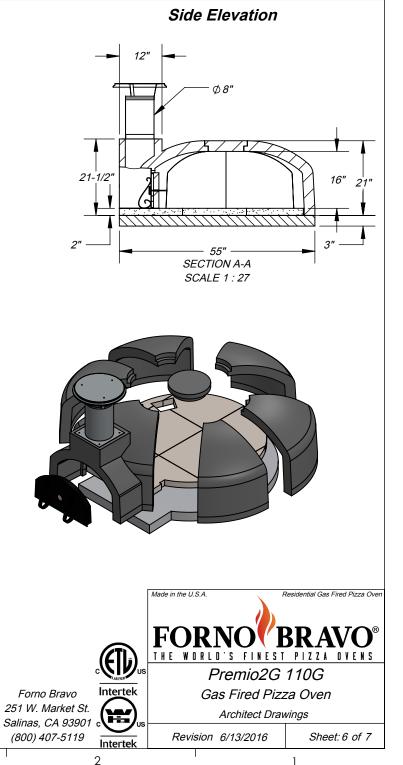

## Sold separately:

- · UL certified spark arrestor
- · Decorative brick arch
- $\cdot$  Double wall insulated steel door to retain heat longer
- Cucina stand with steel frame and hardie-backer board pre-cut
- · Stove pipe extension
- $\cdot$  Upgrade to double wall chimney for
- indoor installations / covered patios
- Pizza Oven Tools, infrared thermometer, gloves and other items

## To be provided by customer / contractor:

5

- · Concrete support pad with rebar (or equivalent structure)
- Concrete masonry stand (CMU) or equivalent non-combustible structure
- · Decorative facade materials (stucco, brick, tile, steel, etc.)