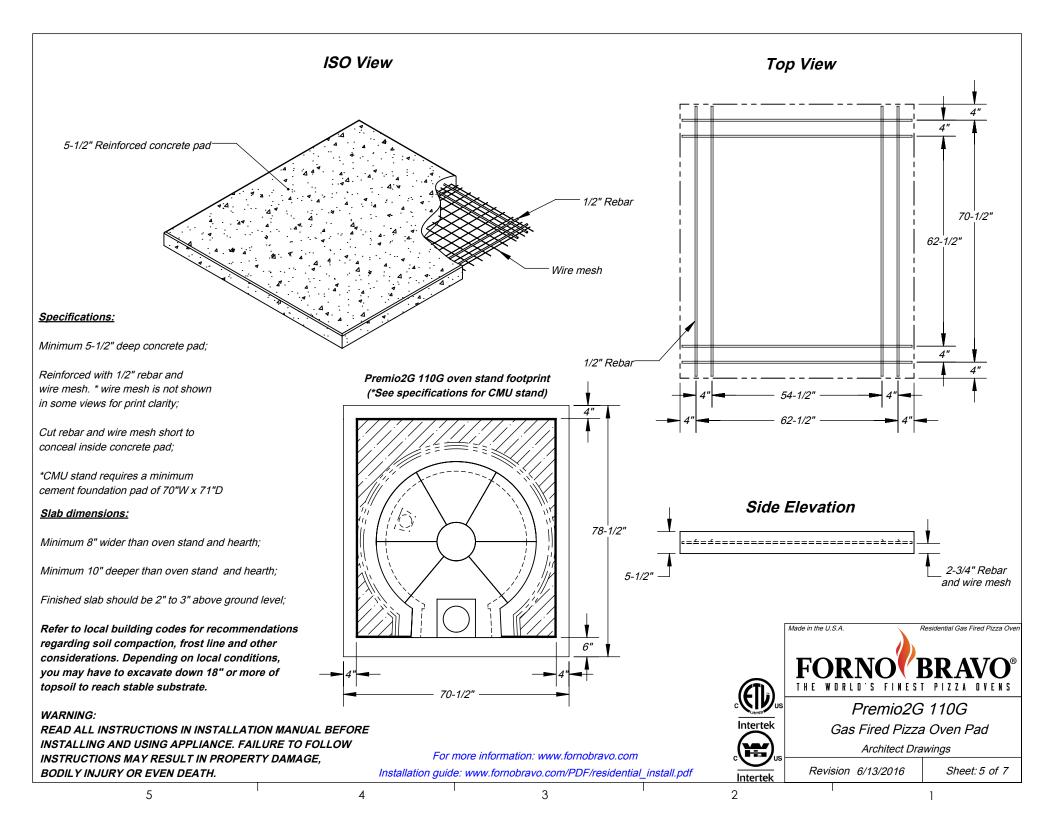

## To be provided by customer / contractor:

5

- · Concrete support pad with rebar (or equivalent structure)
- Concrete masonry stand (CMU) or equivalent non-combustible structure
- · Decorative facade materials (stucco, brick, tile, steel, etc.)