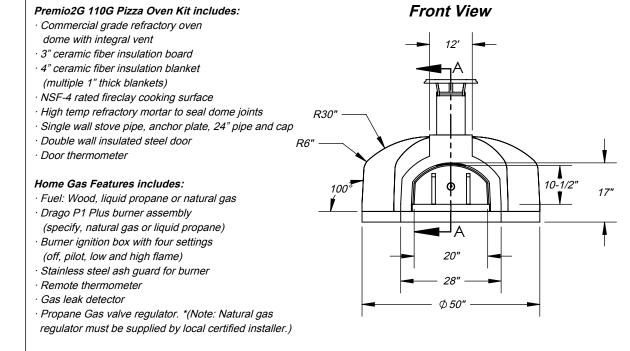

## Sold separately:

- · UL certified spark arrestor
- · Decorative brick arch
- $\cdot$  Double wall insulated steel door to retain heat longer
- Cucina stand with steel frame and hardie-backer board pre-cut
- · Stove pipe extension
- $\cdot$  Upgrade to double wall chimney for
- indoor installations / covered patios
- Pizza Oven Tools, infrared thermometer, gloves and other items