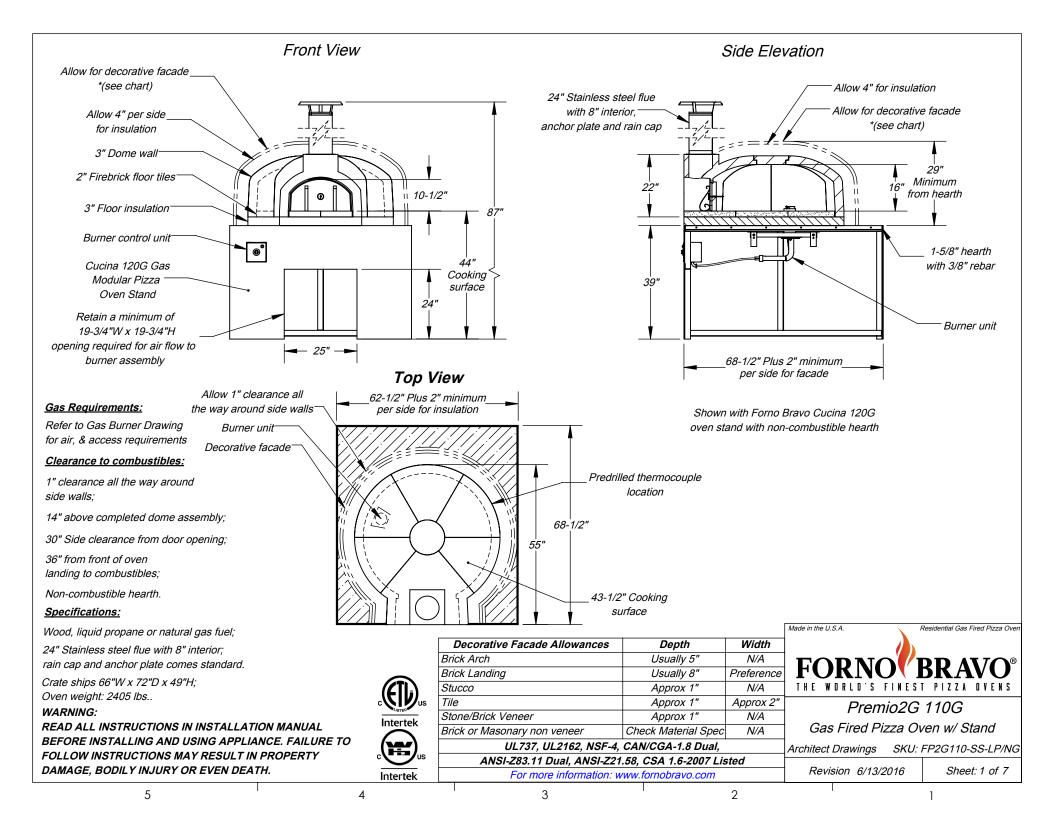

## Sold separately:

- · UL certified spark arrestor
- · Decorative brick arch
- $\cdot$  Double wall insulated steel door to retain heat longer
- Cucina stand with steel frame and hardie-backer board pre-cut
- · Stove pipe extension
- $\cdot$  Upgrade to double wall chimney for
- indoor installations / covered patios
- Pizza Oven Tools, infrared thermometer, gloves and other items

## To be provided by customer / contractor:

5

- · Concrete support pad with rebar (or equivalent structure)
- Concrete masonry stand (CMU) or equivalent non-combustible structure
- · Decorative facade materials (stucco, brick, tile, steel, etc.)

## Certifications:

Tested and compliant with:

UL737, UL2162, NSF-4, CAN/CGA-1.8 Dual, ANSI-Z83.11 Dual, ANSI-Z21.58-CSA 1.6-2007 For more information about our certifications, click here: www.fornobravo.com/ul-certified

## WARNING:

READ ALL INSTRUCTIONS IN INSTALLATION MANUAL BEFORE INSTALLING AND USING APPLIANCE. FAILURE TO FOLLOW INSTRUCTIONS MAY RESULT IN PROPERTY DAMAGE, BODILY INJURY OR EVEN DEATH Installation manual can be found by clicking on this link: www.fornobravo.com/PDF/residential\_install.pdf