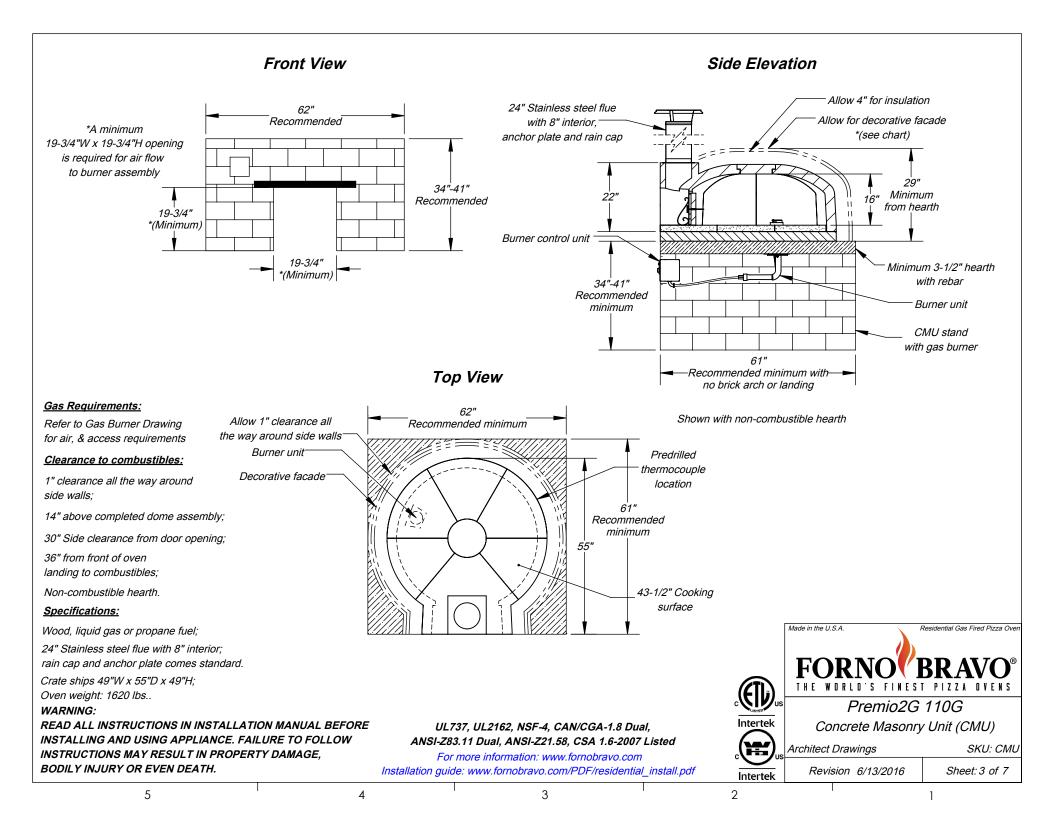

## To be provided by customer / contractor:

5

- · Concrete support pad with rebar (or equivalent structure)
- Concrete masonry stand (CMU) or equivalent non-combustible structure
- · Decorative facade materials (stucco, brick, tile, steel, etc.)

## Certifications:

Tested and compliant with:

UL737, UL2162, NSF-4, CAN/CGA-1.8 Dual, ANSI-Z83.11 Dual, ANSI-Z21.58-CSA 1.6-2007 For more information about our certifications, click here: www.fornobravo.com/ul-certified

## WARNING:

READ ALL INSTRUCTIONS IN INSTALLATION MANUAL BEFORE INSTALLING AND USING APPLIANCE. FAILURE TO FOLLOW INSTRUCTIONS MAY RESULT IN PROPERTY DAMAGE, BODILY INJURY OR EVEN DEATH Installation manual can be found by clicking on this link: www.fornobravo.com/PDF/residential\_install.pdf