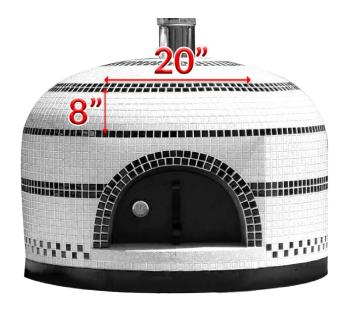

#### STANDARD LOGO: \$595 USD (Max Size 20"W x 8"H)

A Forno Bravo wood fired oven is a hand-crafted, legacy piece that your family will enjoy for many years. You can personalize your oven by adding a monogram, word, or image that celebrates your family or your interests! Below are several examples to spark your imagination, or you can visit the photo gallery at www.fornobravo.com for even more ideas.

Logos and letter combinations at this price point are limited to 3 colors, and a maximum size of 20"W x 8"H, due to the oven's compact size.

You may select the colors for the letters/logo from both our standard and extended glass tile color pallets at no additional charge. \*Note: We are not able to use copyrighted images or trade names on your oven without express permission from the copyright holder.