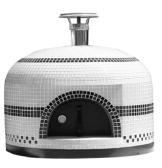

### **NAPOLINO: TILE PATTERNS**

#### PATTERNS ARE FLEXIBLE:

Our tiled ovens come in six standard patterns for their hand-tiled finish. Want to add or remove a line to accommodate letters or a logo, or just as a design choice? These patterns can be adapted slightly to your desired look at no charge. (For example, you can change the accent line on the Minimal Design from 1 tile-line width to two.) Excessive deviation from these tile patterns will require a custom design quote from the sales team, so that we can fully and accurately bring your vision to life. **SEE PAGE 5 FOR DESIGN INSPIRATION** 