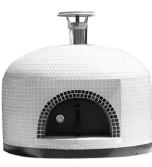

### **NAPOLINO: TILE PATTERNS**

#### PATTERNS ARE FLEXIBLE:

Our tiled ovens come in six standard patterns for their hand-tiled finish. Want to add or remove a line to accommodate letters or a logo, or just as a design choice? These patterns can be adapted slightly to your desired look at no charge. (For example, you can change the accent line on the Minimal Design from 1 tile-line width to two.) Excessive deviation from these tile patterns will require a custom design quote from the sales team, so that we can fully and accurately bring your vision to life. **SEE PAGE 5 FOR DESIGN INSPIRATION** 