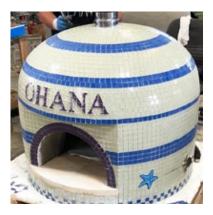

## **NAPOLINO: LOGO ADD-ON**

#### STANDARD LOGO: \$595 USD (Max Size 20"W x 8"H)

A Forno Bravo wood fired oven is a hand-crafted, legacy piece that your family will enjoy for many years. You can personalize your oven by adding a monogram, word, or image that celebrates your family or your interests! Below are several examples to spark your imagination, or you can visit the photo gallery at www.fornobravo.com for even more ideas.

Logos and letter combinations at this price point are limited to 3 colors, and a maximum size of 20"W x 8"H, due to the oven's compact size.

You may select the colors for the letters/logo from both our standard and extended glass tile color pallets at no additional charge. \*Note: We are not able to use copyrighted images or trade names on your oven without express permission from the copyright holder.