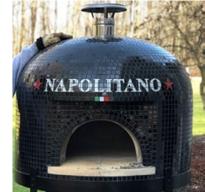

## **NAPOLINO: LOGO ADD-ON**

#### STANDARD LOGO: \$595 USD (Max Size 20"W x 8"H)

A Forno Bravo wood fired oven is a hand-crafted, legacy piece that your family will enjoy for many years. You can personalize your oven by adding a monogram, word, or image that celebrates your family or your interests! Below are several examples to spark your imagination, or you can visit the photo gallery at www.fornobravo.com for even more ideas.

Logos and letter combinations at this price point are limited to 3 colors, and a maximum size of 20"W x 8"H, due to the oven's compact size.

You may select the colors for the letters/logo from both our standard and extended glass tile color pallets at no additional charge. \*Note: We are not able to use copyrighted images or trade names on your oven without express permission from the copyright holder.