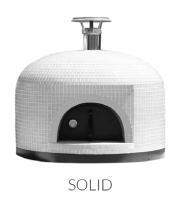

### **NAPOLINO: TILE PATTERNS**

#### PATTERNS ARE FLEXIBLE:

Our tiled ovens come in six standard patterns for their hand-tiled finish. Want to add or remove a line to accommodate letters or a logo, or just as a design choice? These patterns can be adapted slightly to your desired look at no charge. (For example, you can change the accent line on the Minimal Design from 1 tile-line width to two.) Excessive deviation from these tile patterns will require a custom design quote from the sales team, so that we can fully and accurately bring your vision to life. **SEE PAGE 5 FOR DESIGN INSPIRATION** 