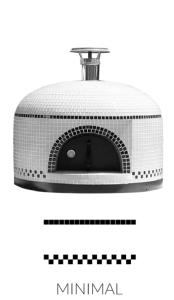

### **NAPOLINO: TILE PATTERNS**

#### PATTERNS ARE FLEXIBLE:

Our tiled ovens come in six standard patterns for their hand-tiled finish. Want to add or remove a line to accommodate letters or a logo, or just as a design choice? These patterns can be adapted slightly to your desired look at no charge. (For example, you can change the accent line on the Minimal Design from 1 tile-line width to two.) Excessive deviation from these tile patterns will require a custom design quote from the sales team, so that we can fully and accurately bring your vision to life. **SEE PAGE 5 FOR DESIGN INSPIRATION** 