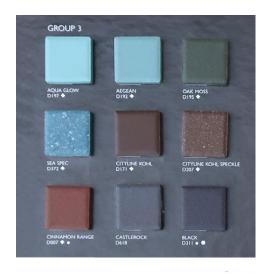

## NAPOLINO: CUSTOM QUOTED TILE UPGRADES

#### TILE QUOTED WITH SALES TEAM MEMBER

Our upgraded tile options include a wide variety of custom colors and finishes. While many people like the lightness and symmetry of square, glass tile, others prefer the depth of a matte finish, or the interest of a textured tile; hexagonal or round tiles allow for a "subway look," or a retro-style vibe; stone finishes can compliment granite countertops beautifully. We can match the look you like!

As special orders, costs and lead times will vary. Custom design quotes must be approved by the customer before materials are ordered.