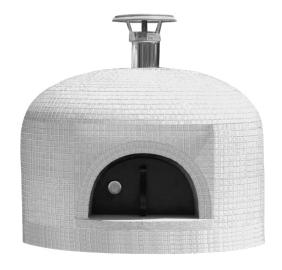

### **NAPOLINO: COLOR SELECTION**

STANDARD: +\$0

EXTENDED: +\$149 USD

**Standard Colors:** Forno Bravo offers a choice of several standard primary and trim tile colors. The standard colors are the most popular options in our glass tile line. They can be used with any one of our standard patterns, in any combination (see page 3 for examples.) The standard choices include: **Snow White, Candy Apple Red, Black Coffee, Polo Blue, Pewter Gray**, and **Smoke Gray**.

**Grout Colors**: White is our standard grout color. Black or grey grout are also available at no additional charge. (Only one grout color may be selected per oven.) Just let your sales team member know your preference when you confirm your order!