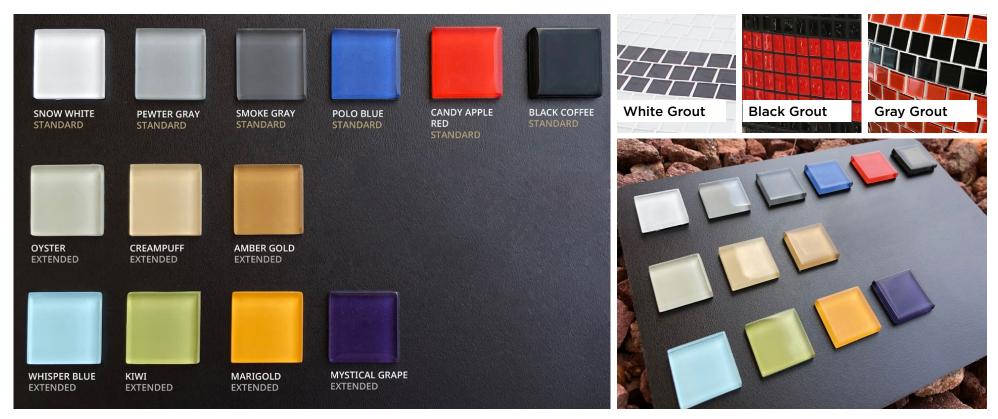

### **NAPOLINO: COLOR SELECTION**

STANDARD: +\$0

EXTENDED: +\$149 USD

**Standard Colors:** Forno Bravo offers a choice of several standard primary and trim tile colors. The standard colors are the most popular options in our glass tile line. They can be used with any one of our standard patterns, in any combination (see page 3 for examples.) The standard choices include: **Snow White, Candy Apple Red, Black Coffee, Polo Blue, Pewter Gray**, and **Smoke Gray**.

**Extended Colors:** Further customize your oven with access to even more Primary and Trim colors for a single fixed price. Choose from **Whisper Blue**, **Creampuff**, **Amber Gold**, **Kiwi**, **Marigold**, **Oyster**, **Cedar Wood**, and **Mystical Grape**.

**Grout Colors**: White is our standard grout color. Black or grey grout are also available at no additional charge. (Only one grout color may be selected per oven.) Just let your sales team member know your preference when you confirm your order!