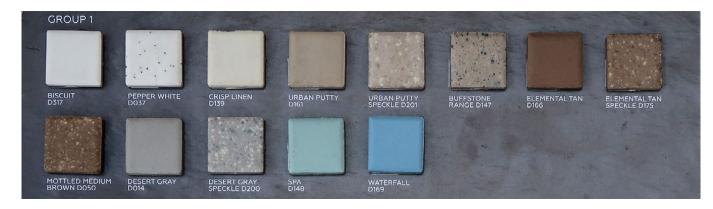

## NAPOLINO: CUSTOM QUOTED TILE UPGRADES

#### TILE QUOTED WITH SALES TEAM MEMBER

Our upgraded tile options include a wide variety of custom colors and finishes. While many people like the lightness and symmetry of square, glass tile, others prefer the depth of a matte finish, or the interest of a textured tile; hexagonal or round tiles allow for a "subway look," or a retro-style vibe; stone finishes can compliment granite countertops beautifully. We can match the look you like!

As special orders, costs and lead times will vary. Custom design quotes must be approved by the customer before materials are ordered.