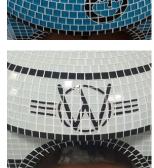

## **NAPOLINO: LOGO ADD-ON**

#### STANDARD LOGO: \$595 USD (Max Size 20"W x 8"H)

A Forno Bravo wood fired oven is a hand-crafted, legacy piece that your family will enjoy for many years. You can personalize your oven by adding a monogram, word, or image that celebrates your family or your interests! Below are several examples to spark your imagination, or you can visit the photo gallery at www.fornobravo.com for even more ideas.

Logos and letter combinations at this price point are limited to 3 colors, and a maximum size of 20"W x 8"H, due to the oven's compact size.

You may select the colors for the letters/logo from both our standard and extended glass tile color pallets at no additional charge. \*Note: We are not able to use copyrighted images or trade names on your oven without express permission from the copyright holder.

If you select a logo add-on on the online store, a team member will contact you to confirm your choice, and/or assist you with your design if you are not sure where to start.

LOGO/LETTER SIZES OUTSIDE OF THE STANDARD SIZE WILL BE QUOTED SEPARATELY