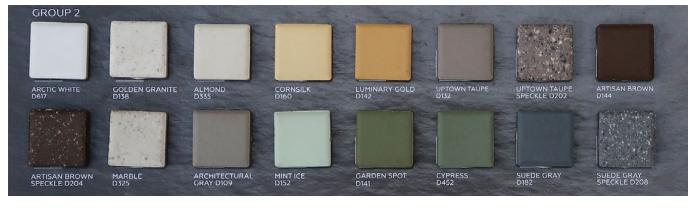

## NAPOLINO: CUSTOM QUOTED TILE UPGRADES

#### TILE QUOTED WITH SALES TEAM MEMBER

Our upgraded tile options include a wide variety of custom colors and finishes. While many people like the lightness and symmetry of square, glass tile, others prefer the depth of a matte finish, or the interest of a textured tile; hexagonal or round tiles allow for a "subway look," or a retro-style vibe; stone finishes can compliment granite countertops beautifully. We can match the look you like!

As special orders, costs and lead times will vary. Custom design quotes must be approved by the customer before materials are ordered.