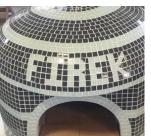

#### STANDARD LOGO: \$595 USD (Max Size 20"W x 8"H)

A Forno Bravo wood fired oven is a hand-crafted, legacy piece that your family will enjoy for many years. You can personalize your oven by adding a monogram, word, or image that celebrates your family or your interests! Below are several examples to spark your imagination, or you can visit the photo gallery at www.fornobravo.com for even more ideas.