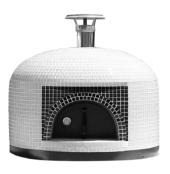

### **NAPOLINO: TILE PATTERNS**

#### PATTERNS ARE FLEXIBLE:

Our tiled ovens come in six standard patterns for their hand-tiled finish. Want to add or remove a line to accommodate letters or a logo, or just as a design choice? These patterns can be adapted slightly to your desired look at no charge. (For example, you can change the accent line on the Minimal Design from 1 tile-line width to two.) Excessive deviation from these tile patterns will require a custom design quote from the sales team, so that we can fully and accurately bring your vision to life. **SEE PAGE 5 FOR DESIGN INSPIRATION** 