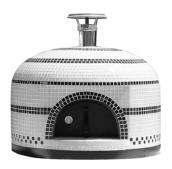

### **NAPOLINO: TILE PATTERNS**

#### PATTERNS ARE FLEXIBLE:

Our tiled ovens come in six standard patterns for their hand-tiled finish. Want to add or remove a line to accommodate letters or a logo, or just as a design choice? These patterns can be adapted slightly to your desired look at no charge. (For example, you can change the accent line on the Minimal Design from 1 tile-line width to two.) Excessive deviation from these tile patterns will require a custom design quote from the sales team, so that we can fully and accurately bring your vision to life. **SEE PAGE 5 FOR DESIGN INSPIRATION** 