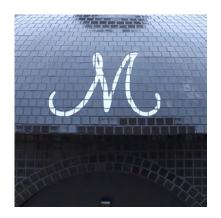

## **NAPOLINO: LOGO ADD-ON**

#### STANDARD LOGO: \$595 USD (Max Size 20"W x 8"H)

A Forno Bravo wood fired oven is a hand-crafted, legacy piece that your family will enjoy for many years. You can personalize your oven by adding a monogram, word, or image that celebrates your family or your interests! Below are several examples to spark your imagination, or you can visit the photo gallery at www.fornobravo.com for even more ideas.

Logos and letter combinations at this price point are limited to 3 colors, and a maximum size of 20"W x 8"H, due to the oven's compact size.

You may select the colors for the letters/logo from both our standard and extended glass tile color pallets at no additional charge. \*Note: We are not able to use copyrighted images or trade names on your oven without express permission from the copyright holder.

If you select a logo add-on on the online store, a team member will contact you to confirm your choice, and/or assist you with your design if you are not sure where to start.

LOGO/LETTER SIZES OUTSIDE OF THE STANDARD SIZE WILL BE QUOTED SEPARATELY