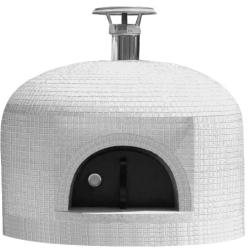

### **NAPOLINO: COLOR SELECTION**

STANDARD: +\$0

EXTENDED: +\$149 USD

**Standard Colors:** Forno Bravo offers a choice of several standard primary and trim tile colors. The standard colors are the most popular options in our glass tile line. They can be used with any one of our standard patterns, in any combination (see page 3 for examples.) The standard choices include: **Snow White, Candy Apple Red, Black Coffee, Polo Blue, Pewter Gray**, and **Smoke Gray**.

**Grout Colors**: White is our standard grout color. Black or grey grout are also available at no additional charge. (Only one grout color may be selected per oven.) Just let your sales team member know your preference when you confirm your order!