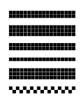

### **NAPOLINO: TILE PATTERNS**

#### PATTERNS ARE FLEXIBLE:

Our tiled ovens come in six standard patterns for their hand-tiled finish. Want to add or remove a line to accommodate letters or a logo, or just as a design choice? These patterns can be adapted slightly to your desired look at no charge. (For example, you can change the accent line on the Minimal Design from 1 tile-line width to two.) Excessive deviation from these tile patterns will require a custom design quote from the sales team, so that we can fully and accurately bring your vision to life. **SEE PAGE 5 FOR DESIGN INSPIRATION** 