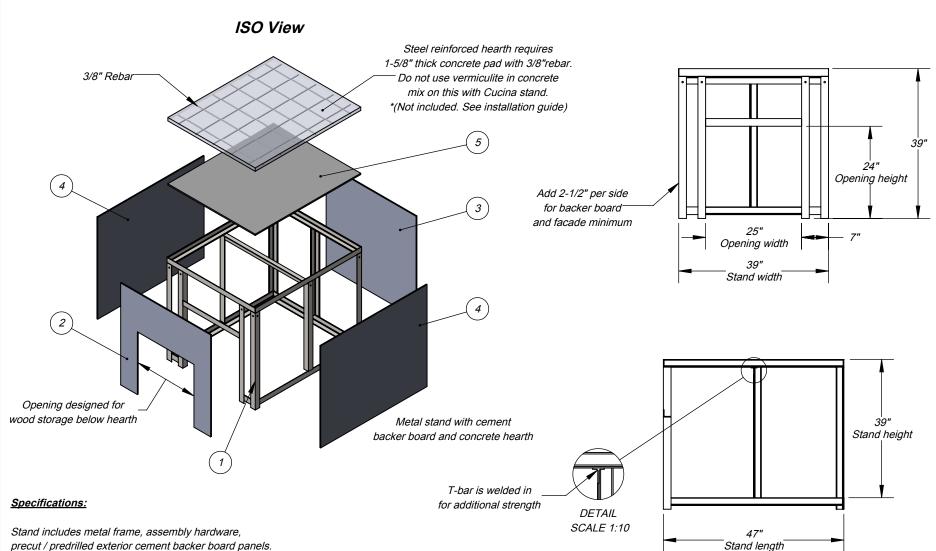

Revision 01/10/17 Sheet: 1 of 6

Residential Wood Fired Pizza Over

Made in the U.S.A.

4 3 2

5 4 3 2

precut / predrilled exterior cement backer board panels.

The Cucina 60W stand works with Giardino 60W oven.

| ITEM# | PART NAME           | DESCRIPTION               | QTY | Made in the U.S.A.                                                                                                                                                                                                                                                                                                                                                                                                                                                                                                                                                                                                                                                                                                                                                                                                                                                                                                                                                                                                                                                                                                                                                                                                                                                                                                                                                                                                                                                                                                                                                                                                                                                                                                                                                                                                                                                                                                                                                                                                                                                                                                             | esidential Wood Fired Pizza Over |
|-------|---------------------|---------------------------|-----|--------------------------------------------------------------------------------------------------------------------------------------------------------------------------------------------------------------------------------------------------------------------------------------------------------------------------------------------------------------------------------------------------------------------------------------------------------------------------------------------------------------------------------------------------------------------------------------------------------------------------------------------------------------------------------------------------------------------------------------------------------------------------------------------------------------------------------------------------------------------------------------------------------------------------------------------------------------------------------------------------------------------------------------------------------------------------------------------------------------------------------------------------------------------------------------------------------------------------------------------------------------------------------------------------------------------------------------------------------------------------------------------------------------------------------------------------------------------------------------------------------------------------------------------------------------------------------------------------------------------------------------------------------------------------------------------------------------------------------------------------------------------------------------------------------------------------------------------------------------------------------------------------------------------------------------------------------------------------------------------------------------------------------------------------------------------------------------------------------------------------------|----------------------------------|
| 1     | Cucina 60           | Metal frame substructure  | 1   |                                                                                                                                                                                                                                                                                                                                                                                                                                                                                                                                                                                                                                                                                                                                                                                                                                                                                                                                                                                                                                                                                                                                                                                                                                                                                                                                                                                                                                                                                                                                                                                                                                                                                                                                                                                                                                                                                                                                                                                                                                                                                                                                |                                  |
| 2     | Front Panel         | 1/4" Pre-cut Backer Board | 1   | FORNO (1)                                                                                                                                                                                                                                                                                                                                                                                                                                                                                                                                                                                                                                                                                                                                                                                                                                                                                                                                                                                                                                                                                                                                                                                                                                                                                                                                                                                                                                                                                                                                                                                                                                                                                                                                                                                                                                                                                                                                                                                                                                                                                                                      | DD AT708                         |
| 3     | Back Panel          | 1/4" Pre-cut Backer Board | 1   | The state of the s |                                  |
| 4     | Side Panel          | 1/4" Pre-cut Backer Board | 2   | THE WORLD'S FINES                                                                                                                                                                                                                                                                                                                                                                                                                                                                                                                                                                                                                                                                                                                                                                                                                                                                                                                                                                                                                                                                                                                                                                                                                                                                                                                                                                                                                                                                                                                                                                                                                                                                                                                                                                                                                                                                                                                                                                                                                                                                                                              | T PIZZA OVENS                    |
| 5     | Top Panel           | 1/2" Pre-cut Backer Board | 1   | Cucina 60W  Wood Fired Pizza Oven Stand                                                                                                                                                                                                                                                                                                                                                                                                                                                                                                                                                                                                                                                                                                                                                                                                                                                                                                                                                                                                                                                                                                                                                                                                                                                                                                                                                                                                                                                                                                                                                                                                                                                                                                                                                                                                                                                                                                                                                                                                                                                                                        |                                  |
| 6     | Hex Bolt, 3/8" x 1" | *Not displayed            | 10  |                                                                                                                                                                                                                                                                                                                                                                                                                                                                                                                                                                                                                                                                                                                                                                                                                                                                                                                                                                                                                                                                                                                                                                                                                                                                                                                                                                                                                                                                                                                                                                                                                                                                                                                                                                                                                                                                                                                                                                                                                                                                                                                                |                                  |
| 7     | Hex Nut, 3/8"       | *Not displayed            | 10  |                                                                                                                                                                                                                                                                                                                                                                                                                                                                                                                                                                                                                                                                                                                                                                                                                                                                                                                                                                                                                                                                                                                                                                                                                                                                                                                                                                                                                                                                                                                                                                                                                                                                                                                                                                                                                                                                                                                                                                                                                                                                                                                                |                                  |
| 8     | Self Tapping Screw  | *Not displayed            | 55  | Architect Drawings                                                                                                                                                                                                                                                                                                                                                                                                                                                                                                                                                                                                                                                                                                                                                                                                                                                                                                                                                                                                                                                                                                                                                                                                                                                                                                                                                                                                                                                                                                                                                                                                                                                                                                                                                                                                                                                                                                                                                                                                                                                                                                             | SKU: ICS60W                      |
|       | *Concrete Hearth    | * See installation guide  |     | Revision 01/10/17                                                                                                                                                                                                                                                                                                                                                                                                                                                                                                                                                                                                                                                                                                                                                                                                                                                                                                                                                                                                                                                                                                                                                                                                                                                                                                                                                                                                                                                                                                                                                                                                                                                                                                                                                                                                                                                                                                                                                                                                                                                                                                              |                                  |
|       | *Rebar              | * See installation guide  |     |                                                                                                                                                                                                                                                                                                                                                                                                                                                                                                                                                                                                                                                                                                                                                                                                                                                                                                                                                                                                                                                                                                                                                                                                                                                                                                                                                                                                                                                                                                                                                                                                                                                                                                                                                                                                                                                                                                                                                                                                                                                                                                                                | Sheet: 3 of 6                    |

<sup>\*</sup> Hearth materials not included. See installation guide.