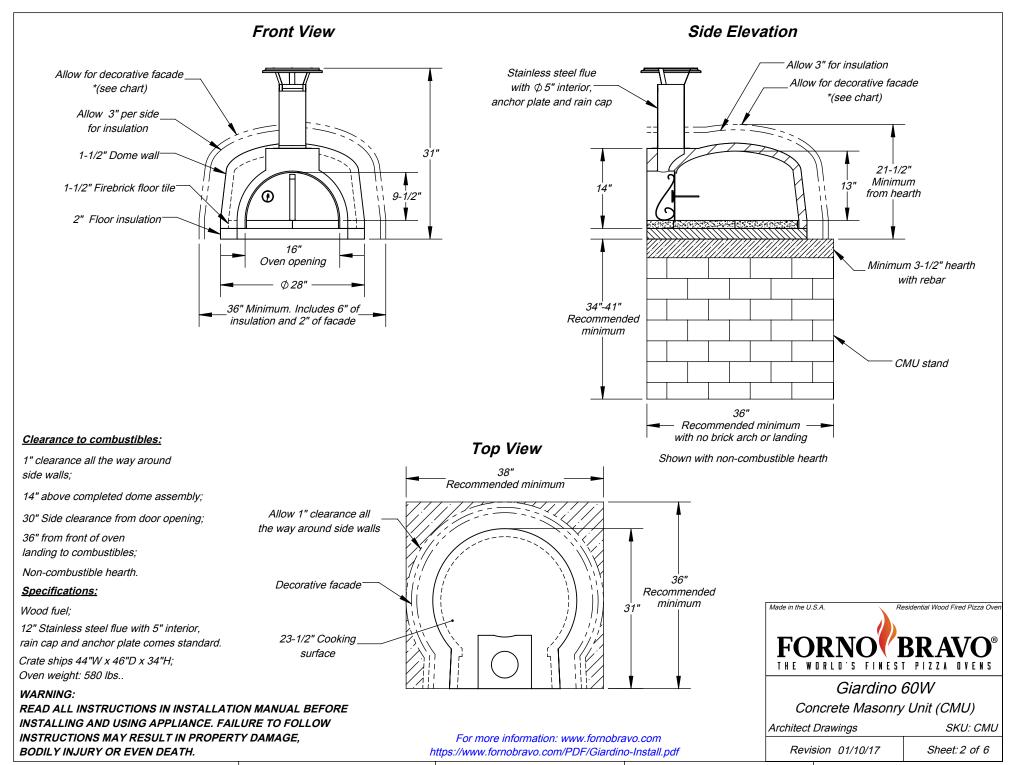

## Specifications:

Wood fuel;

12" Stainless steel flue with 5" interior, rain cap and anchor plate comes standard.

5

Crate ships 44"W x 46"D x 34"H;

Oven weight: 580 lbs..

#### **WARNING:**

READ ALL INSTRUCTIONS IN INSTALLATION MANUAL BEFORE INSTALLING AND USING APPLIANCE. FAILURE TO FOLLOW INSTRUCTIONS MAY RESULT IN PROPERTY DAMAGE, BODILY INJURY OR EVEN DEATH.

| Jsually 5"    | N/A           |
|---------------|---------------|
| Jsually 8"    | Preference    |
| Approx 1"     | N/A           |
| Approx 1"     | Approx 2"     |
| Approx 1"     | N/A           |
| Material Spec | N/A           |
|               | Material Spec |

For more information: www.fornobravo.com https://www.fornobravo.com/PDF/Giardino-Install.pdf FORNO BRAVO

THE WORLD'S FINEST PIZZA OVENS

Giardino 60W

Wood Fired Pizza Oven w/ Stand

Architect Drawings SKU: FG60-SS-WOK

Revision 01/10/17 Sheet: 1 of 6

Residential Wood Fired Pizza Over

Made in the U.S.A.

4 3 2

5 4 3 2

precut / predrilled exterior cement backer board panels.

The Cucina 60W stand works with Giardino 60W oven.