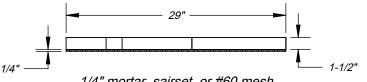

# Side Elevation

1/4" mortar, sairset, or #60 mesh sand to level pizza oven floor.

## Specifications:

Use 1/4" mortar, sairset or #60 mesh sand to level the pizza oven floor.

5

No more than 3/8" filler around landing or door may not fit.