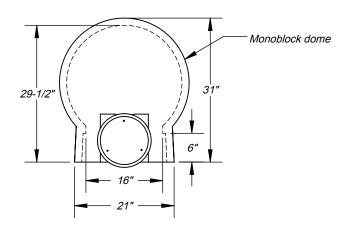

## Specifications:

Wood fuel;

12" Stainless steel flue with 5" interior, rain cap and anchor plate comes standard.

5

Crate ships 44"W x 46"D x 34"H;

Oven weight: 580 lbs..