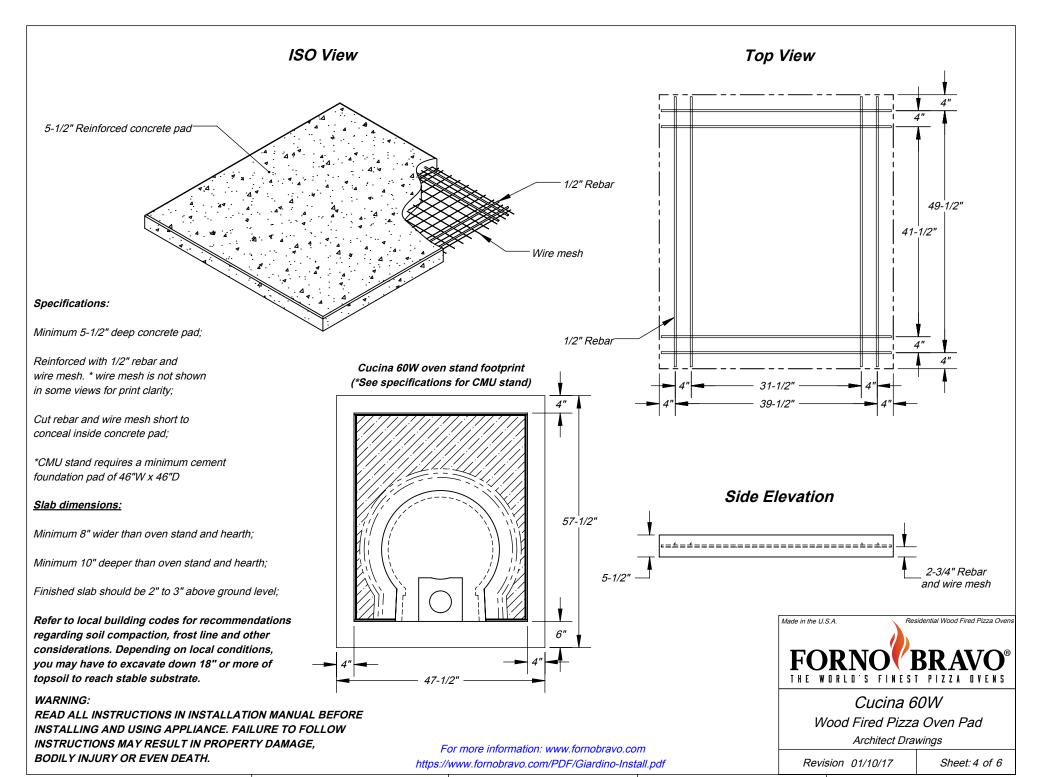

## To be provided by customer / contractor:

· Concrete masonry stand (CMU) or equivalent

# Giardino 60W Wood Fired Pizza Oven

Architect Drawings

Revision 01/10/17

Forno Bravo

251 W. Market St.

Salinas, CA 93901 (800) 407-5119

Sheet: 5 of 6

- · Concrete support pad with rebar (or equivalent structure)
- non-combustible structure
- · Decorative facade materials (stucco, brick, tile, steel, etc.)