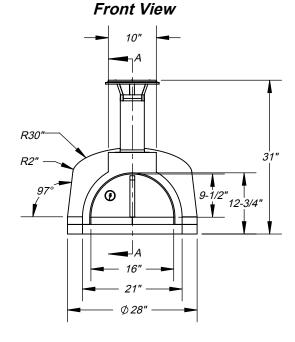

## Specifications:

Wood fuel;

12" Stainless steel flue with 5" interior, rain cap and anchor plate comes standard.

5

Crate ships 44"W x 46"D x 34"H;

Oven weight: 580 lbs..

## Giardino 60W Pizza Oven Kit includes:

- Commercial grade refractory oven dome with integral vent
- · 2" ceramic fiber insulation board
- · 3" ceramic fiber insulation blanket (multiple 1" thick blankets)
- High temp. refractory mortar
- · Single wall stove pipe, anchor plate, 12" pipe and cap
- · Single wall steel door
- · Door thermometer