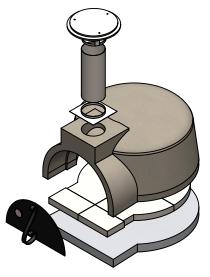

## Giardino 60W Pizza Oven Kit includes:

- Commercial grade refractory oven dome with integral vent
- · 2" ceramic fiber insulation board
- · 3" ceramic fiber insulation blanket (multiple 1" thick blankets)
- High temp. refractory mortar
- · Single wall stove pipe, anchor plate, 12" pipe and cap
- · Single wall steel door
- · Door thermometer