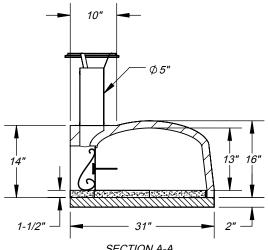

## Specifications:

Wood fuel;

12" Stainless steel flue with 5" interior, rain cap and anchor plate comes standard.

5

Crate ships 44"W x 46"D x 34"H;

Oven weight: 580 lbs..

# Side Elevation

SECTION A-A SCALE 1:20