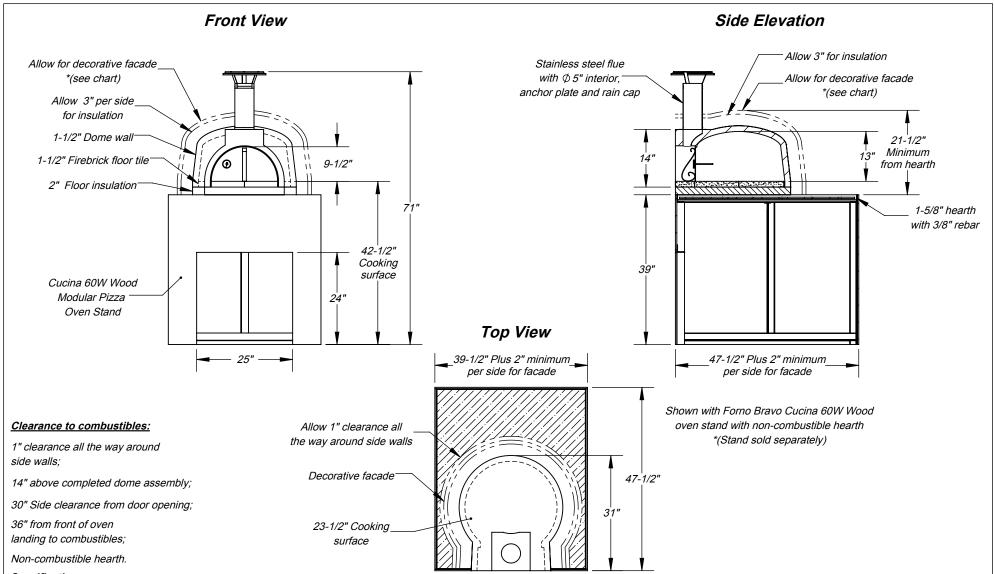

## Specifications:

Wood fuel;

12" Stainless steel flue with 5" interior, rain cap and anchor plate comes standard.

5

Crate ships 44"W x 46"D x 34"H;

Oven weight: 580 lbs..

#### **WARNING:**

READ ALL INSTRUCTIONS IN INSTALLATION MANUAL BEFORE INSTALLING AND USING APPLIANCE. FAILURE TO FOLLOW INSTRUCTIONS MAY RESULT IN PROPERTY DAMAGE, BODILY INJURY OR EVEN DEATH.

| Jsually 5"    | N/A           |
|---------------|---------------|
| Jsually 8"    | Preference    |
| Approx 1"     | N/A           |
| Approx 1"     | Approx 2"     |
| Approx 1"     | N/A           |
| Material Spec | N/A           |
|               | Material Spec |