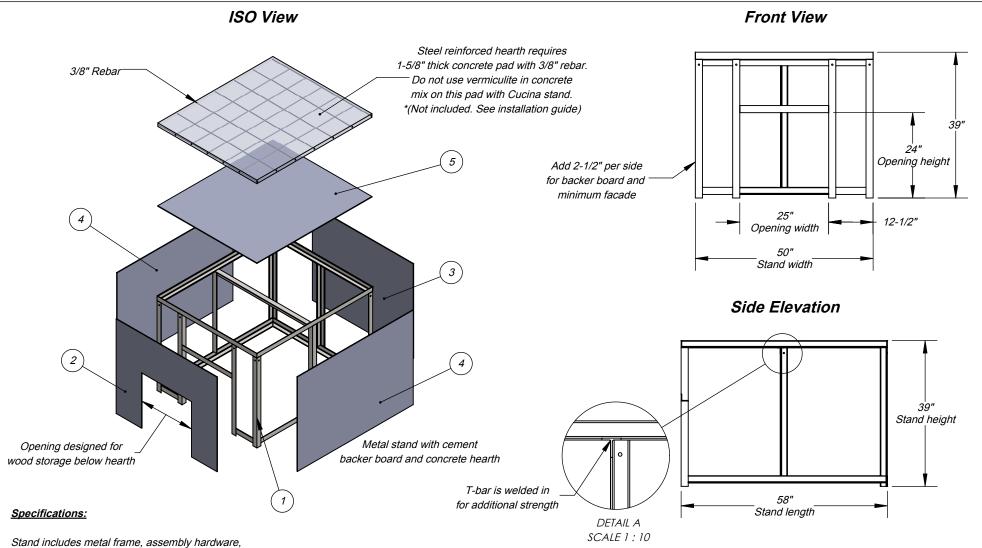

3

2

precut / predrilled exterior cement backer board panels.

The Cucina 90W stand works with Casa2G 90W oven.

QTY Made in the U.S.A. Residential Wood Fired Pizza Over Cucina 90W

Wood Fired Pizza Oven Stand Architect Drawings SKU: ICS90W

Revision 8/11/2016 Sheet: 2 of 3

ITEM#

3

PART NAME

DESCRIPTION

<sup>\*</sup> Hearth materials not included. See installation guide.