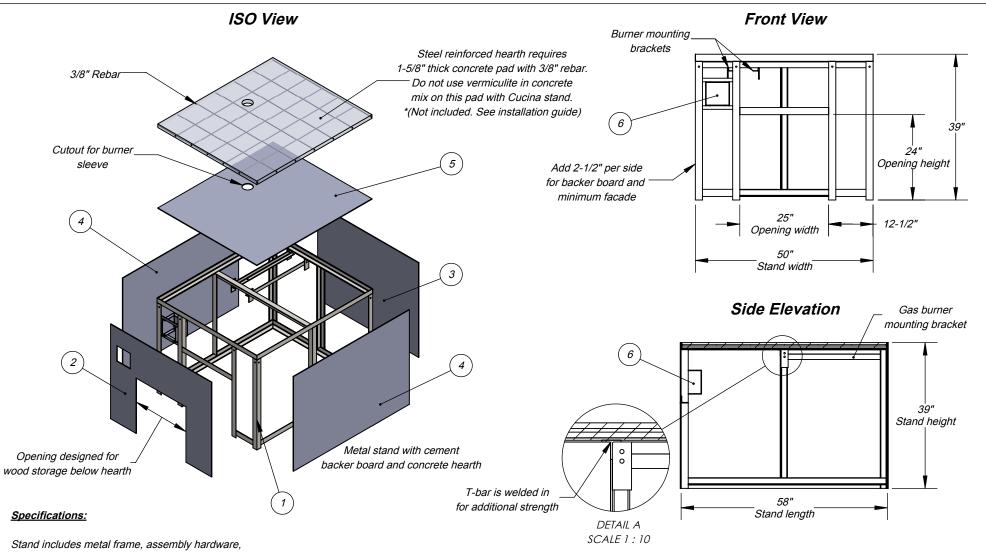

Stand includes metal frame, assembly hardware, precut / predrilled exterior cement backer board panels.

The Cucina 90G stand works with Casa2G 90G oven.

\* Hearth materials not included. See installation guide.

FORNOBRAVO®
THE WORLD'S FINEST PIZZA OVENS

Cucina 90G
Gas Fired Pizza Oven Stand

Architect Drawings SKU: ICS90G

Revision 8/11/2016 Sheet: 1 of 3

Residential Gas Fired Pizza Over

c Listed us

Intertek

ı