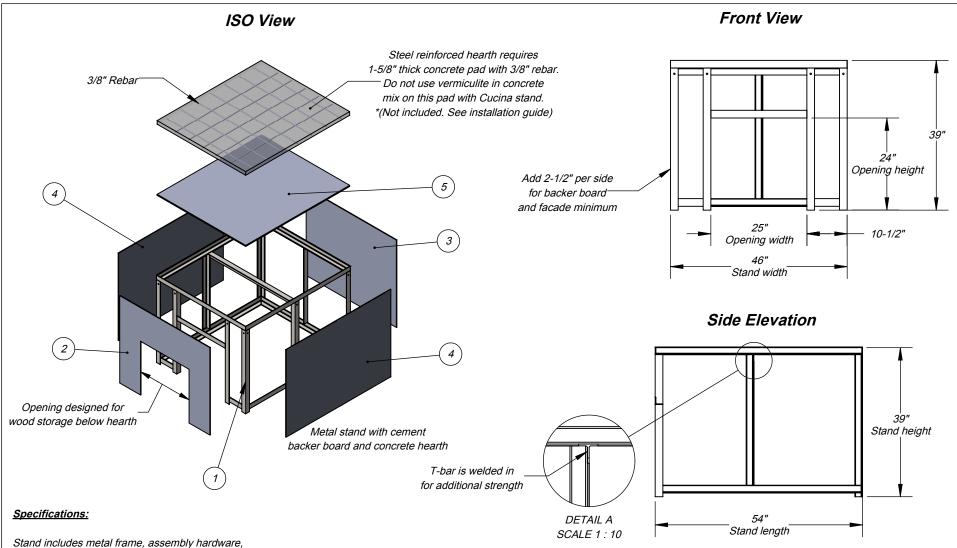

Architect Drawings SKU: ICS80G

Revision 8/11/2016 Sheet: 1 of 3

4 3 2

<sup>\*</sup> Hearth materials not included. See installation guide.

precut / predrilled exterior cement backer board panels.

The Cucina 80W stand works with Casa2G 80W oven.

## **WARNING:**

READ ALL INSTRUCTIONS IN INSTALLATION MANUAL BEFORE INSTALLING AND USING APPLIANCE. FAILURE TO FOLLOW INSTRUCTIONS MAY RESULT IN PROPERTY DAMAGE, BODILY INJURY OR EVEN DEATH.

For more information: www.fornobravo.com Installation guide: www.fornobravo.com/PDF/residential\_install.pdf

Cucina 80W

Wood Fired Pizza Oven Stand

Architect Drawings

SKU: ICS80W

Sheet: 2 of 3 Revision 8/11/2016

<sup>\*</sup> Hearth materials not included. See installation guide.

5 4 3 2