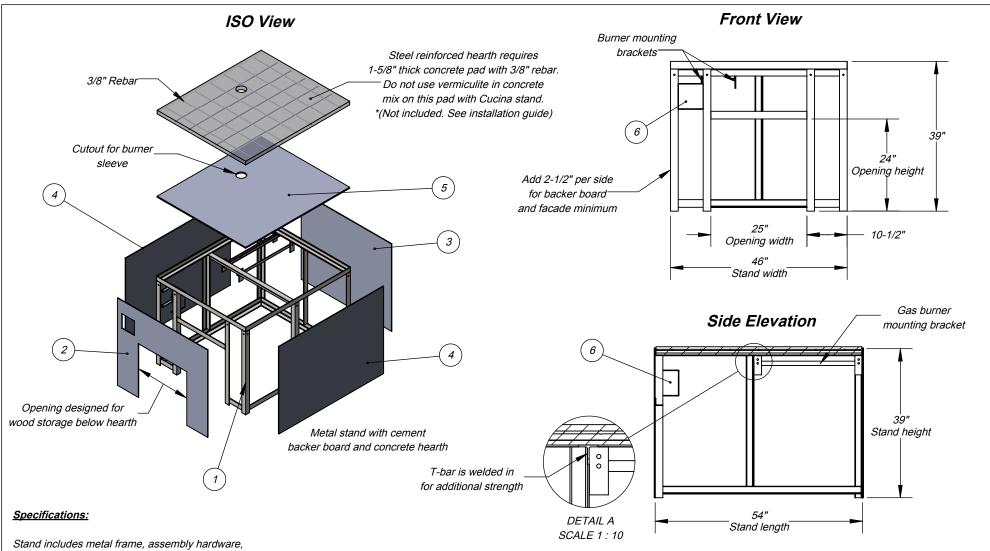

Stand includes metal frame, assembly hardware, precut / predrilled exterior cement backer board panels.

The Cucina 80G stand works with Casa2G 80G oven.

| ITEM# | PART NAME           | DESCRIPTION                 | QTY |
|-------|---------------------|-----------------------------|-----|
| 1     | Cucina2G 80G        | Metal frame substructure    | 1   |
| 2     | Front Panel         | 1/4" Pre-cut Backer Board   | 1   |
| 3     | Back Panel          | 1/4" Pre-cut Backer Board   | 1   |
| 4     | Side Panel          | 1/4" Pre-cut Backer Board   | 2   |
| 5     | Top Panel           | 1/2" Pre-cut Backer Board   | 1   |
| 6     | Control Box Mount   | Secures burner control unit | 1   |
| 7     | Hex Bolt, 3/8" x 1" | *Not displayed              | 10  |
| 8     | Hex Nut, 3/8"       | *Not displayed              | 10  |
| 9     | Self Tapping Screw  | *Not displayed              | 55  |
|       | *Concrete Hearth    | * See installation guide    |     |
|       | *Rebar              | * See installation guide    |     |

Architect Drawings SKU: ICS80G

Revision 8/11/2016 Sheet: 1 of 3

4 3 2

<sup>\*</sup> Hearth materials not included. See installation guide.

precut / predrilled exterior cement backer board panels.

The Cucina 80W stand works with Casa2G 80W oven.