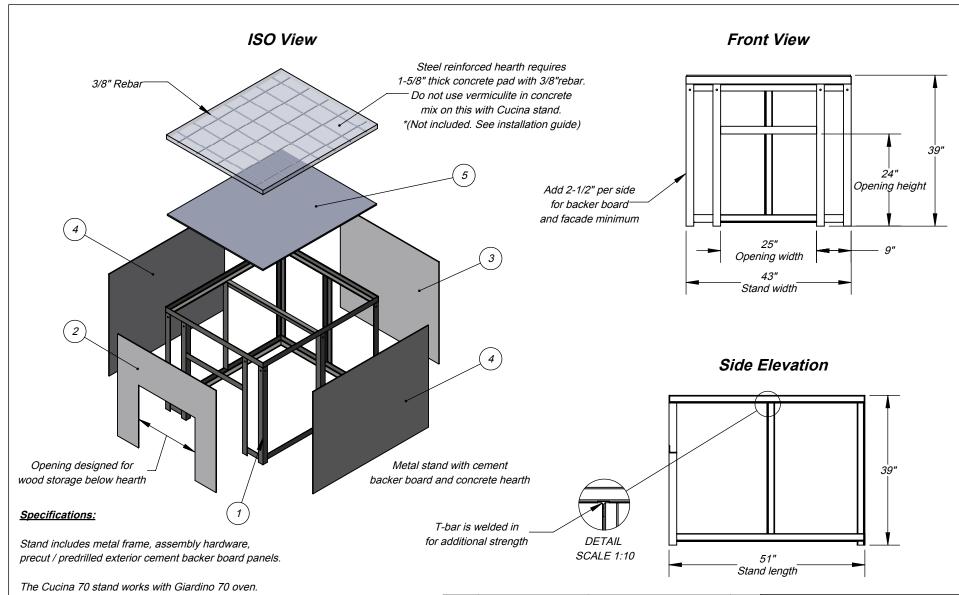

|     | PART NAME           | DESCRIPTION               | QTY | Made in the U.S.A.                    | Residential Wood Fired Pizza Over |
|-----|---------------------|---------------------------|-----|---------------------------------------|-----------------------------------|
| 1 ( | Cucina 70           | Metal frame substructure  | 1   |                                       |                                   |
| 2 F | Front Panel         | 1/4" Pre-cut Backer Board | 1   | FORNO (                               | DD AT708                          |
| 3 E | Back Panel          | 1/4" Pre-cut Backer Board | 1   |                                       |                                   |
| 4 5 | Side Panel          | 1/4" Pre-cut Backer Board | 2   | THE WORLD'S FINES                     | T PIZZA OVENS                     |
| 5 7 | Top Panel           | 1/2" Pre-cut Backer Board | 1   | Cucina 70 Wood Fired Pizza Oven Stand |                                   |
| 6 F | Hex Bolt, 3/8" x 1" | *Not displayed            | 10  |                                       |                                   |
| 7 F | Hex Nut, 3/8"       | *Not displayed            | 10  |                                       |                                   |
| 8 5 | Self Tapping Screw  | *Not displayed            | 55  | Architect Drawings                    | SKU: ICS70                        |
| k   | *Concrete Hearth    | * See installation guide  |     |                                       |                                   |
| *   | *Rebar              | * See installation guide  |     | Revision 8/15/2016                    | Sheet: 1 of 2                     |

4 3 2

4 3

5