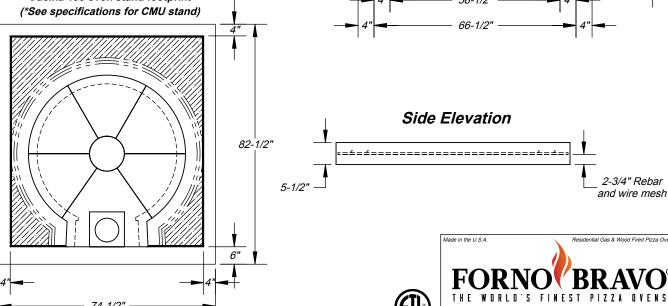

## Slab dimensions:

Minimum 8" wider than oven stand and hearth;

Minimum 10" deeper than oven stand and hearth;

Finished slab should be 2" to 3" above ground level;

Refer to local building codes for recommendations regarding soil compaction, frost line and other considerations. Depending on local conditions, you may have to excavate down 18" or more of topsoil to reach stable substrate.

Installation guide: www.fornobravo.com/PDF/residential\_install.pdf

ertek Gas & Wo

Gas & Wood Fired Pizza Oven Pad Architect Drawings

Cucina 130

Revision 8/11/2016

Sheet: 3 of 3

5 4 3