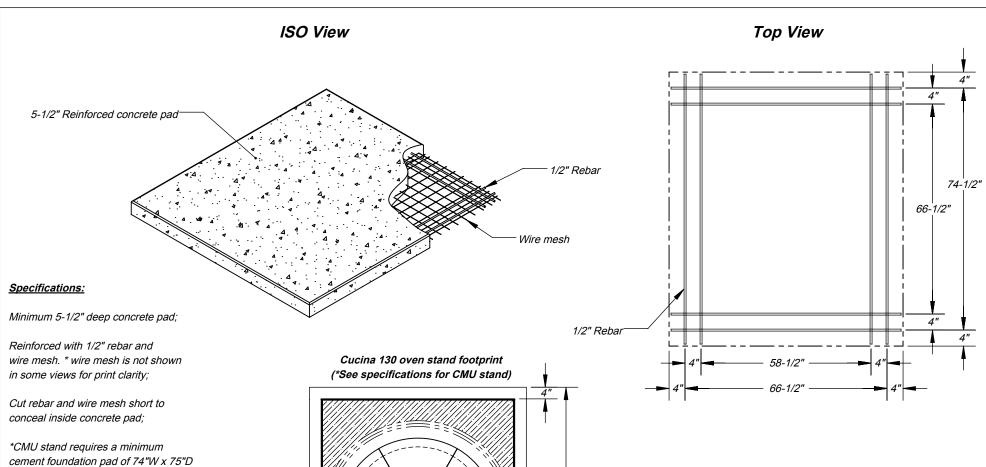

## Slab dimensions:

Minimum 8" wider than oven stand and hearth;

Minimum 10" deeper than oven stand and hearth;

Finished slab should be 2" to 3" above ground level;

Refer to local building codes for recommendations regarding soil compaction, frost line and other considerations. Depending on local conditions, you may have to excavate down 18" or more of topsoil to reach stable substrate.

Installation guide: www.fornobravo.com/PDF/residential\_install.pdf

ertek Gas & Wo

Gas & Wood Fired Pizza Oven Pad Architect Drawings

Cucina 130

Revision 8/11/2016

Sheet: 3 of 3

5 4 3