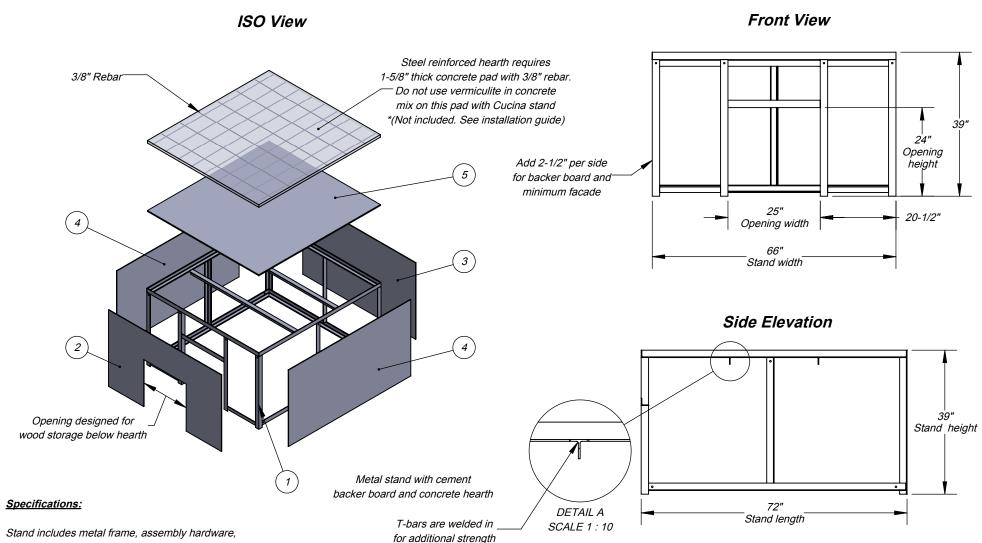

|               | ITEM# | PART NAME           | DESCRIPTION                 | QTY |                    |
|---------------|-------|---------------------|-----------------------------|-----|--------------------|
|               | 1     | Cucina2G 130W       | Metal frame substructure    | 1   | Made in the U.S.A. |
|               | 2     | Front Panel         | 1/4" Pre-cut Backer Board   | 1   |                    |
|               | 3     | Back Panel          | 1/4" Pre-cut Backer Board   | 1   | EOD                |
|               | 4     | Side Panel          | 1/4" Pre-cut Backer Board   | 2   | <b>FOR</b>         |
|               | 5     | Top Panel           | 1/2" Pre-cut Backer Board   | 1   | THE WOR            |
| c <b>U</b> Us | 6     | Control Box Mount   | Secures burner control unit | 1   |                    |
| Intertek      | 7     | Hex Bolt, 3/8" x 1" | *Not displayed              | 10  |                    |
|               | 8     | Hex Nut, 3/8"       | *Not displayed              | 10  | Wood               |
| ( <b>14</b> ) | 9     | Self Tapping Screw  | *Not displayed              | 55  | Architect Dra      |
| CUSUS         |       | *Concrete Hearth    | * See installation guide    |     |                    |
| Intertek      |       | *Rebar              | * See installation guide    |     | Revision           |

FORNO BRAVO
THE WORLD'S FINEST PIZZA OVENS

Cucina 130W
Wood Fired Pizza Oven Stand
Architect Drawings SKU: ICS130W
Revision 8/11/2016 Sheet: 2 of 3

Residential Wood Fired Pizza Over

4 3 2

<sup>\*</sup> Hearth materials not included. See installation guide.

Stand includes metal frame, assembly hardware, precut / predrilled exterior cement backer board panels.

The Cucina 130W stand works with Premio2G 120W oven.