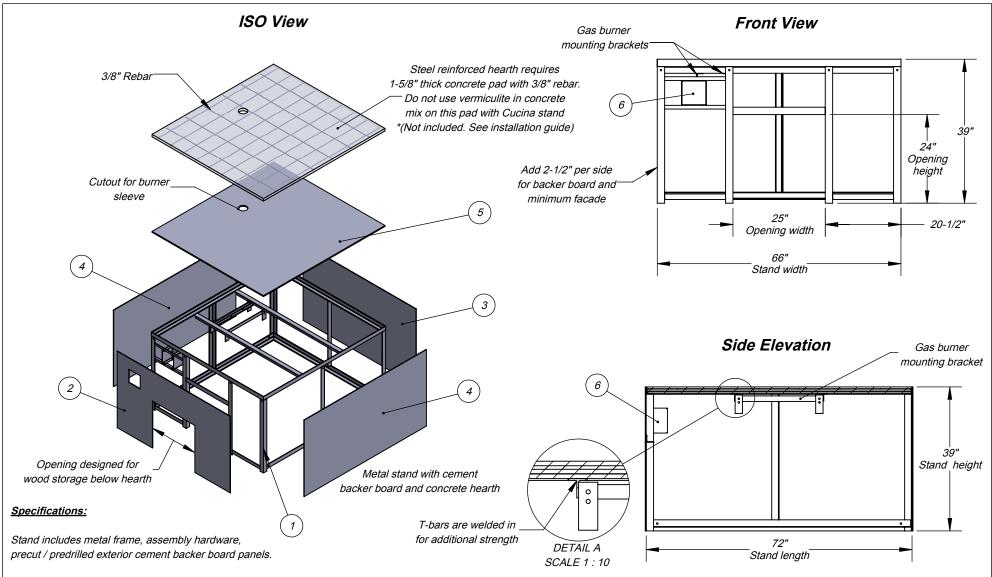

Installation guide: www.fornobravo.com/PDF/residential install.pdf

|                           | ITEM# | PART NAME           | DESCRIPTION                 | QTY | i                  |
|---------------------------|-------|---------------------|-----------------------------|-----|--------------------|
|                           | 1     | Cucina2G 130G       | Metal frame substructure    | 1   | Made in the U.S.A. |
|                           | 2     | Front Panel         | 1/4" Pre-cut Backer Board   | 1   |                    |
|                           | 3     | Back Panel          | 1/4" Pre-cut Backer Board   | 1   | EOD                |
|                           | 4     | Side Panel          | 1/4" Pre-cut Backer Board   | 2   | <b>FOR</b>         |
| <b>(11)</b> <sub>us</sub> | 5     | Top Panel           | 1/2" Pre-cut Backer Board   | 1   | THE WOR            |
| us                        | 6     | Control Box Mount   | Secures burner control unit | 1   |                    |
| tertek                    | 7     | Hex Bolt, 3/8" x 1" | *Not displayed              | 10  |                    |
|                           | 8     | Hex Nut, 3/8"       | *Not displayed              | 10  | Gas                |
| <b>!!</b>                 | 9     | Self Tapping Screw  | *Not displayed              | 55  | Architect Dra      |
| US                        |       | *Concrete Hearth    | * See installation guide    |     |                    |
| itertek                   |       | *Rebar              | * See installation guide    |     | Revision           |
|                           |       |                     |                             |     |                    |

FORNO BRAVO®
THE WORLD'S FINEST PIZZA OVENS

Cucina 130G
Gas Fired Pizza Oven Stand

Architect Drawings SKU: ICS130G

Revision 8/11/2016 Sheet: 1 of 3

Residential Gas Fired Pizza Over

Intertek

4 3 2

<sup>\*</sup> Hearth materials not included. See installation guide.

Stand includes metal frame, assembly hardware, precut / predrilled exterior cement backer board panels.

The Cucina 130W stand works with Premio2G 120W oven.