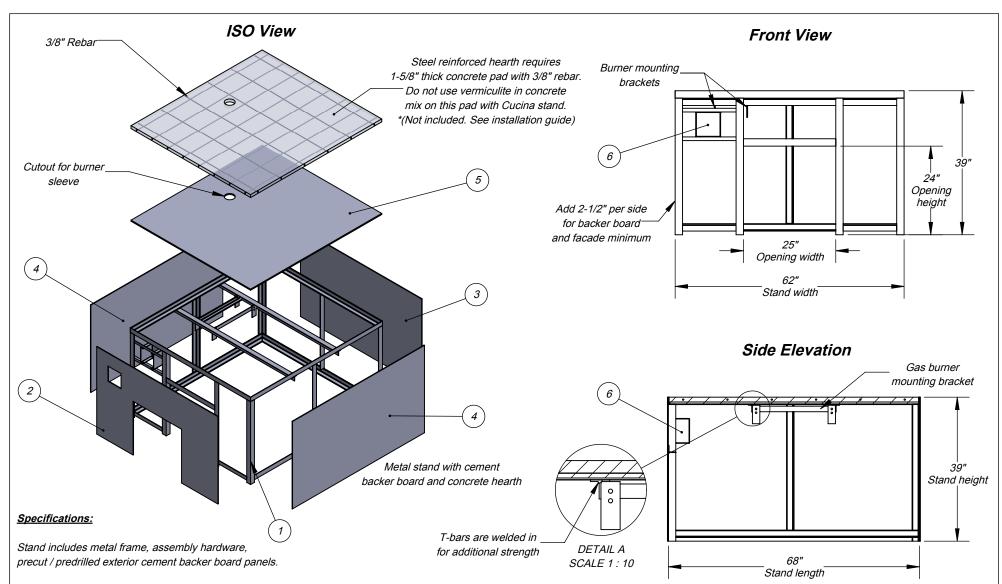

|        | ITEM#                 | PART NAME           | DESCRIPTION                 | QTY |                    |
|--------|-----------------------|---------------------|-----------------------------|-----|--------------------|
|        | II LIVI <del>II</del> |                     |                             | QII |                    |
|        | 1                     | Cucina2G 120G       | Metal frame substructure    | 1   | Made in the U.S.A. |
|        | 2                     | Front Panel         | 1/4" Pre-cut Backer Board   | 1   |                    |
|        | 3                     | Back Panel          | 1/4" Pre-cut Backer Board   | 1   |                    |
|        | 4                     | Side Panel          | 1/4" Pre-cut Backer Board   | 2   | <b>FOR</b>         |
| ١      | 5                     | Top Panel           | 1/2" Pre-cut Backer Board   | 1   | THE WOR            |
| us     | 6                     | Control Box Mount   | Secures burner control unit | 1   |                    |
| –<br>k | 7                     | Hex Bolt, 3/8" x 1" | *Not displayed              | 10  |                    |
|        | 8                     | Hex Nut, 3/8"       | *Not displayed              | 10  | Gas                |
| )      | 9                     | Self Tapping Screw  | *Not displayed              | 55  | Architect Dra      |
| us     |                       | *Concrete Hearth    | * See installation guide    |     |                    |
| k      |                       | *Rebar              | * See installation guide    |     | Revision           |

Cucina 120G Gas Fired Pizza Oven Stand

Residential Gas Fired Pizza Over

Architect Drawings SKU: ICS120G

Sheet: 1 of 3 Revision 8/11/2016

Intertek

Intertel

<sup>\*</sup> Hearth materials not included. See installation guide.

<sup>\*</sup> Hearth materials not included. See installation guide.