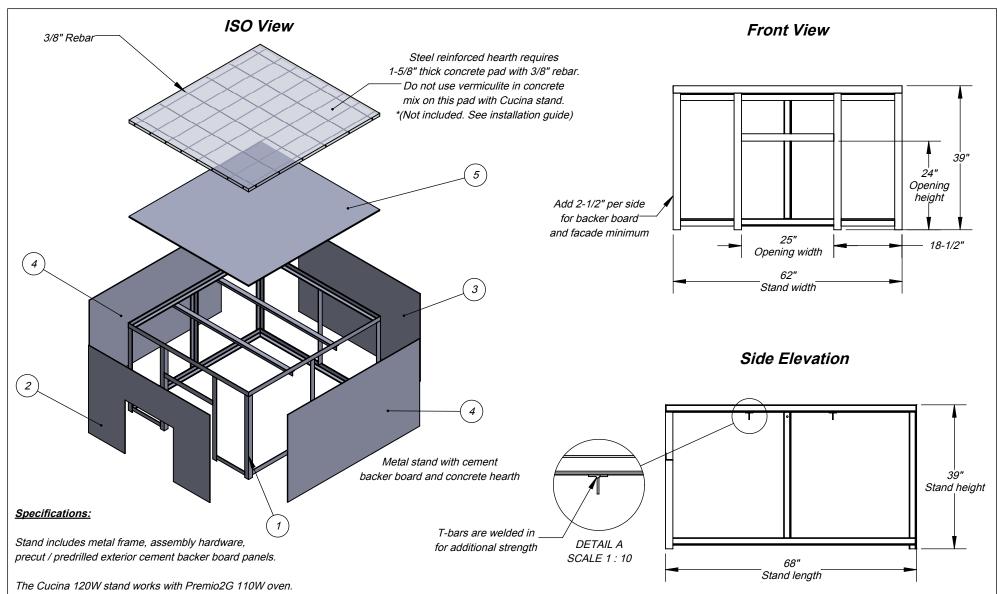

The Cucina 120G stand works with Premio2G 110G oven.

5

|            |       |                     |                           |     | _  |
|------------|-------|---------------------|---------------------------|-----|----|
|            | ITEM# | PART NAME           | DESCRIPTION               | QTY | Ма |
|            | 1     | Cucina2G 120W       | Metal frame substructure  | 1   | İ  |
|            | 2     | Front Panel         | 1/4" Pre-cut Backer Board | 1   |    |
|            | 3     | Back Panel          | 1/4" Pre-cut Backer Board | 1   |    |
|            | 4     | Side Panel          | 1/4" Pre-cut Backer Board | 2   |    |
| us         | 5     | Top Panel           | 1/2" Pre-cut Backer Board | 1   |    |
| rtek       | 6     | Hex Bolt, 3/8" x 1" | *Not displayed            | 10  |    |
| TIEK       | 7     | Hex Nut, 3/8"       | *Not displayed            | 10  |    |
| <u>~</u> ) | 8     | Self Tapping Screw  | *Not displayed            | 55  | A  |
| us         |       | *Concrete Hearth    | * See installation guide  |     |    |
| rtek       |       | *Rebar              | * See installation guide  |     |    |
|            |       |                     |                           |     |    |

Residential Wood Fired Pizza Oven

FORNO
BRAVO®

THE WORLD'S FINEST PIZZA DVENS

Cucina 120W

Wood Fired Pizza Oven Stand

Architect Drawings SKU: ICS120W

Revision 8/11/2016 Sheet: 2 of 3

intertek | 3