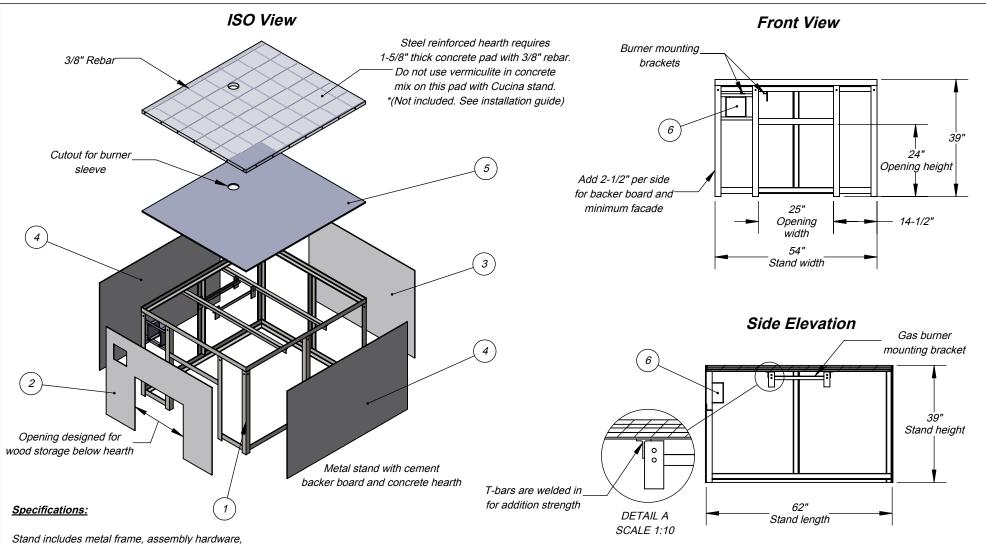

precut / predrilled exterior cement backer board panels.

The Cucina 100G stand works with Casa2G 100G oven.

|          | ITEM# | PART NAME           | DESCRIPTION                 | QTY |                    |
|----------|-------|---------------------|-----------------------------|-----|--------------------|
|          | 1     | Cucina2G 100G       | Metal frame substructure    | 1   | Made in the U.S.A. |
|          | 2     | Front Panel         | 1/4" Pre-cut Backer Board   | 1   |                    |
|          | 3     | Back Panel          | 1/4" Pre-cut Backer Board   | 1   | EOD                |
|          | 4     | Side Panel          | 1/4" Pre-cut Backer Board   | 2   | <b>FOR</b>         |
| (ETL)    | 5     | Top Panel           | 1/2" Pre-cut Backer Board   | 1   | THE WOR            |
| US       | 6     | Control Box Mount   | Secures burner control unit | 1   |                    |
| Intertek | 7     | Hex Bolt, 3/8" x 1" | *Not displayed              | 10  | _                  |
|          | 8     | Hex Nut, 3/8"       | *Not displayed              | 10  | Gas I              |
|          | 9     | Self Tapping Screw  | *Not displayed              | 55  | Architect Dra      |
| US       |       | *Concrete Hearth    | * See installation guide    |     |                    |
| Intertek |       | *Rebar              | * See installation guide    |     | Revision           |

Cucina 100G Gas Fired Pizza Oven Stand Architect Drawings SKU: ICS100G Sheet: 1 of 3 Revision 8/11/2016

Residential Gas Fired Pizza Over

<sup>\*</sup> Hearth materials not included. See installation guide.