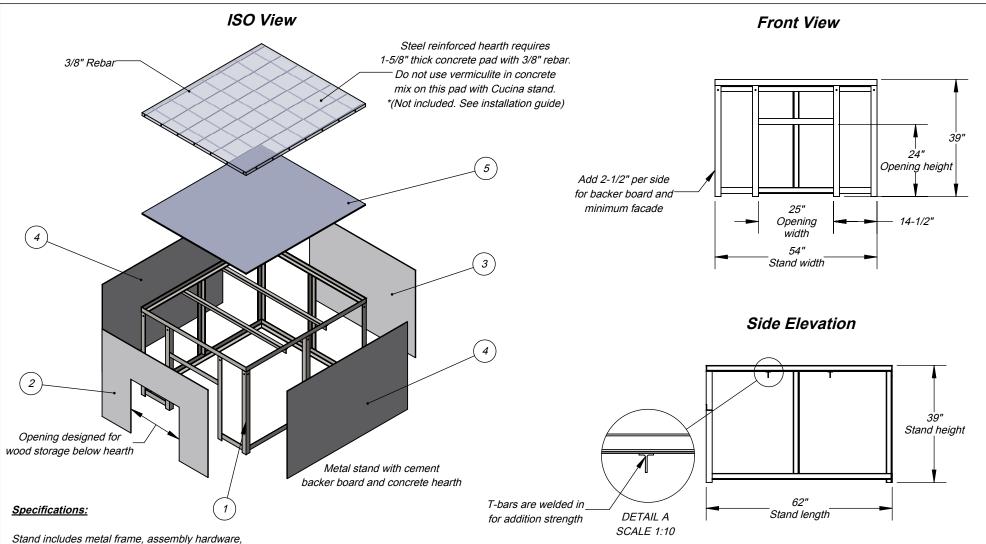

precut / predrilled exterior cement backer board panels.

The Cucina 100W stand works with Casa2G 100W oven.

|             | ITEM# | PART NAME           | DESCRIPTION               | QTY | Made in the U.S.A. |
|-------------|-------|---------------------|---------------------------|-----|--------------------|
|             | 1     | Cucina2G 100W       | Metal frame substructure  | 1   |                    |
|             | 2     | Front Panel         | 1/4" Pre-cut Backer Board | 1   | EOD                |
|             | 3     | Back Panel          | 1/4" Pre-cut Backer Board | 1   | <b>FOR</b>         |
| (£ĬĬŧ)      | 4     | Side Panel          | 1/4" Pre-cut Backer Board | 2   | THE WOR            |
| C LISTED US | 5     | Top Panel           | 1/2" Pre-cut Backer Board | 1   |                    |
| Intertek    | 6     | Hex Bolt, 3/8" x 1" | *Not displayed            | 10  |                    |
|             | 7     | Hex Nut, 3/8"       | *Not displayed            | 10  | Wood               |
|             | 8     | Self Tapping Screw  | *Not displayed            | 55  | Architect Dra      |
| c Us        |       | *Concrete Hearth    | * See installation guide  |     |                    |
| Intertek    |       | *Rebar              | * See installation guide  |     | Revision           |

Cucina 100W Wood Fired Pizza Oven Stand Architect Drawings SKU: ICS100W Sheet: 2 of 3 Revision 8/11/2016

Residential Wood Fired Pizza Over

<sup>\*</sup> Hearth materials not included. See installation guide.