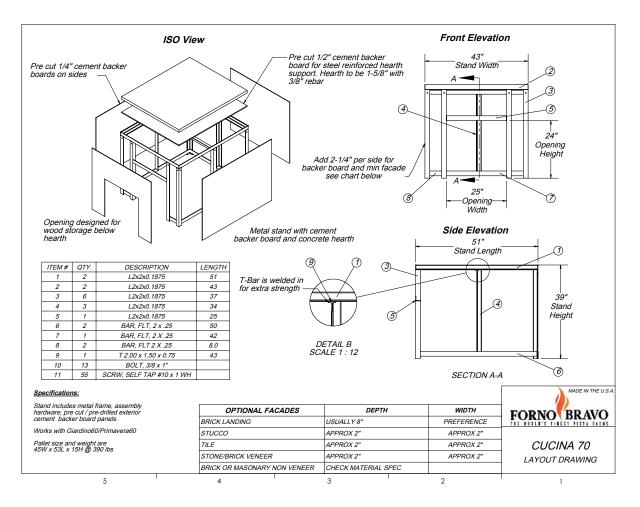

## Cucina 70 Modular Pizza Oven Stands

#### Fits with

Giardino 70

|            | Stand Hearth Dimensions | Shipping Dimensions | Weight |
|------------|-------------------------|---------------------|--------|
| Cucina 60  | 39"w x 47"d x 39"h      | 48"w x 56"d x 15"h  | 370    |
| Cucina 70  | 43"w x 51"d x 39"h      | 48"w x 56"d x 15"h  | 380    |
| Cucina 80  | 46"w x 54"d x 39"h      | 48"w x 56"d x 15"h  | 390    |
| Cucina 90  | 50"w x 58"d x 39"h      | 60"w x 68"d x 15"h  | 515    |
| Cucina 100 | 54"w x 62"d x 39"h      | 60"w x 68"d x 15"h  | 525    |
| Cucina 110 | 58"w x 66"d x 39"h      | 60"w x 68"d x 15"h  | 535    |