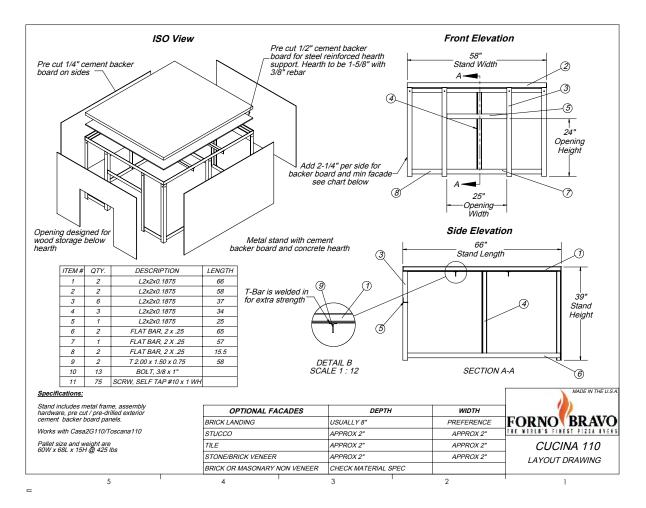

### Cucina 110 Modular Pizza Oven Stands

### Fits with

Casa2G 110, Premio 100, Artigiano 100, Toscana 110D, Toscana 110G, Toscana 110H, Pompeii 90

|            | Stand Hearth Dimensions | Shipping Dimensions | Weight |
|------------|-------------------------|---------------------|--------|
| Cucina 60  | 39"w x 47"d x 39"h      | 48"w x 56"d x 15"h  | 370    |
| Cucina 70  | 43"w x 51"d x 39"h      | 48"w x 56"d x 15"h  | 380    |
| Cucina 80  | 46"w x 54"d x 39"h      | 48"w x 56"d x 15"h  | 390    |
| Cucina 90  | 50"w x 58"d x 39"h      | 60"w x 68"d x 15"h  | 515    |
| Cucina 100 | 54"w x 62"d x 39"h      | 60"w x 68"d x 15"h  | 525    |
| Cucina 110 | 58"w x 66"d x 39"h      | 60"w x 68"d x 15"h  | 535    |