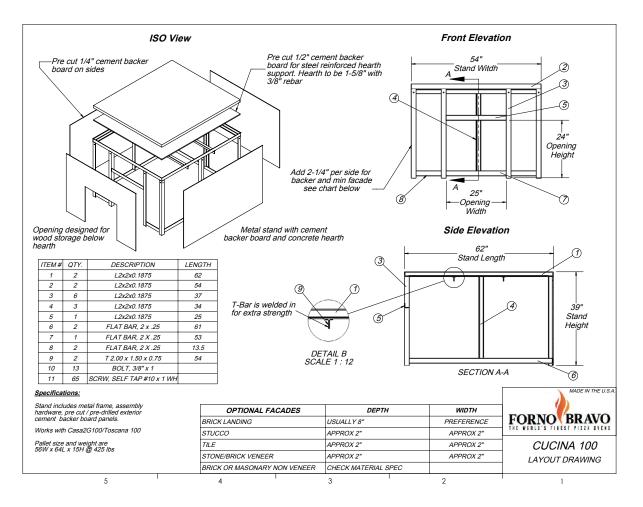

## Cucina 100 Modular Pizza Oven Stands

#### Fits with

Casa2G 80, Toscana 100D, Toscana 100G, Toscana 100H

|            | Stand Hearth Dimensions | Shipping Dimensions | Weight |
|------------|-------------------------|---------------------|--------|
| Cucina 60  | 39"w x 47"d x 39"h      | 48"w x 56"d x 15"h  | 370    |
| Cucina 70  | 43"w x 51"d x 39"h      | 48"w x 56"d x 15"h  | 380    |
| Cucina 80  | 46"w x 54"d x 39"h      | 48"w x 56"d x 15"h  | 390    |
| Cucina 90  | 50"w x 58"d x 39"h      | 60"w x 68"d x 15"h  | 515    |
| Cucina 100 | 54"w x 62"d x 39"h      | 60"w x 68"d x 15"h  | 525    |
| Cucina 110 | 58"w x 66"d x 39"h      | 60"w x 68"d x 15"h  | 535    |