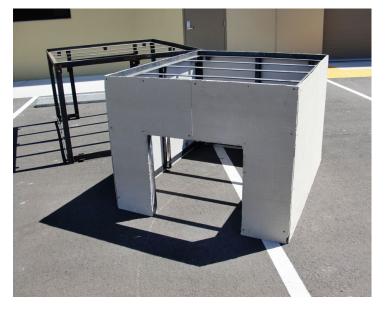

### A fast, easy way to get a "built-in" look

The Forno Bravo Cucina Series oven stand is a line of modular stands for any residential oven we sell. This versatile stand is ideally suited for the Modular Oven Kit series of ovens like the Giardino, Casa2G, Premio 2G, Pompeii and Artigiano but also work very well with the Toscana fully assembled ovens.

The Cucina oven stand makes it easy to give any oven a custom, built-in look—without the effort and weight of building a concrete block (CMU) stand. This can save you several days in construction since the steel frame doesn't have to be stacked like masonry block and cured.

The Cucina oven stand is comprised of a knockeddown metal frame and pre-cut, pre-drilled backer board panels for the exterior. The stand can be assembled in minutes using a standard wrench and screw driver.