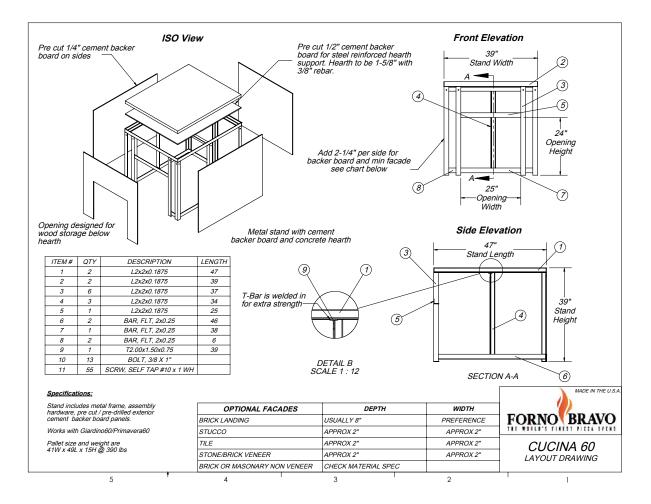

# Cucina 60 Modular Pizza Oven Stands

#### Fits with

Giardino 60

|            | Stand Hearth Dimensions | Shipping Dimensions | Weight |
|------------|-------------------------|---------------------|--------|
| Cucina 60  | 39"w x 47"d x 39"h      | 48"w x 56"d x 15"h  | 370    |
| Cucina 70  | 43"w x 51"d x 39"h      | 48"w x 56"d x 15"h  | 380    |
| Cucina 80  | 46"w x 54"d x 39"h      | 48"w x 56"d x 15"h  | 390    |
| Cucina 90  | 50"w x 58"d x 39"h      | 60"w x 68"d x 15"h  | 515    |
| Cucina 100 | 54"w x 62"d x 39"h      | 60"w x 68"d x 15"h  | 525    |
| Cucina 110 | 58"w x 66"d x 39"h      | 60"w x 68"d x 15"h  | 535    |