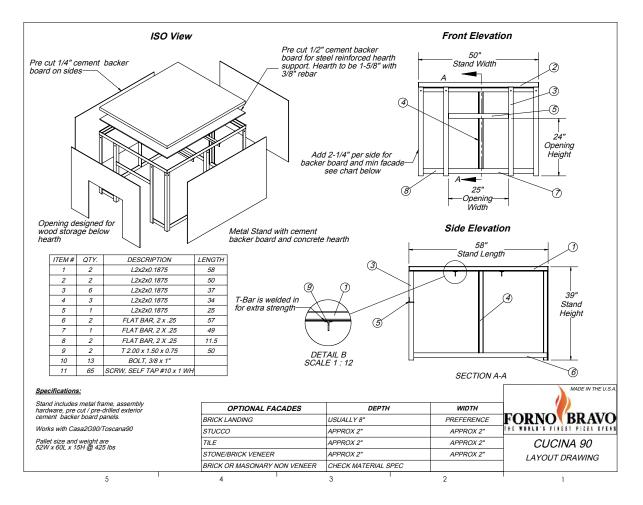

# Cucina 90 Modular Pizza Oven Stands

#### Fits with

Artigiano 80, Casa2G 90, Toscana 90D, Toscana 90G, Toscana 90H

|            | Stand Hearth Dimensions | Shipping Dimensions | Weight |
|------------|-------------------------|---------------------|--------|
| Cucina 60  | 39"w x 47"d x 39"h      | 48"w x 56"d x 15"h  | 370    |
| Cucina 70  | 43"w x 51"d x 39"h      | 48"w x 56"d x 15"h  | 380    |
| Cucina 80  | 46"w x 54"d x 39"h      | 48"w x 56"d x 15"h  | 390    |
| Cucina 90  | 50"w x 58"d x 39"h      | 60"w x 68"d x 15"h  | 515    |
| Cucina 100 | 54"w x 62"d x 39"h      | 60"w x 68"d x 15"h  | 525    |
| Cucina 110 | 58"w x 66"d x 39"h      | 60"w x 68"d x 15"h  | 535    |