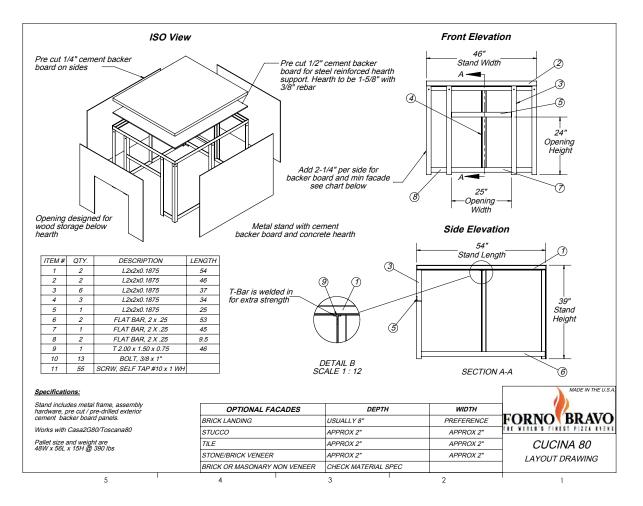

# Cucina 80 Modular Pizza Oven Stands

#### Fits with

Casa2G 80, Toscana 80D, Toscana 80G, Toscana 80H

|            | Stand Hearth Dimensions | Shipping Dimensions | Weight |
|------------|-------------------------|---------------------|--------|
| Cucina 60  | 39"w x 47"d x 39"h      | 48"w x 56"d x 15"h  | 370    |
| Cucina 70  | 43"w x 51"d x 39"h      | 48"w x 56"d x 15"h  | 380    |
| Cucina 80  | 46"w x 54"d x 39"h      | 48"w x 56"d x 15"h  | 390    |
| Cucina 90  | 50"w x 58"d x 39"h      | 60"w x 68"d x 15"h  | 515    |
| Cucina 100 | 54"w x 62"d x 39"h      | 60"w x 68"d x 15"h  | 525    |
| Cucina 110 | 58"w x 66"d x 39"h      | 60"w x 68"d x 15"h  | 535    |